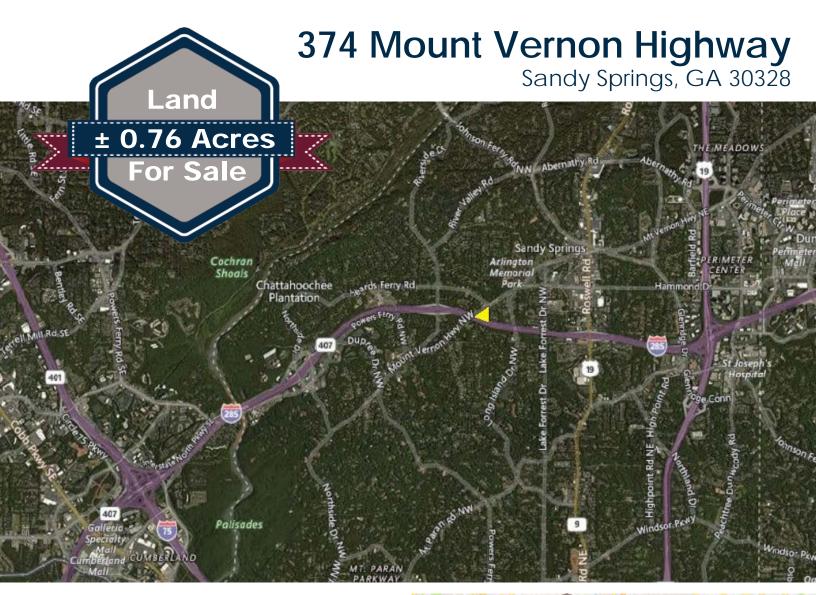

## **Property Highlights**

- Price \$500,000
- ± 0.76 Acres
- Zoned R-1
- I-285 and Mount Vernon Hwy