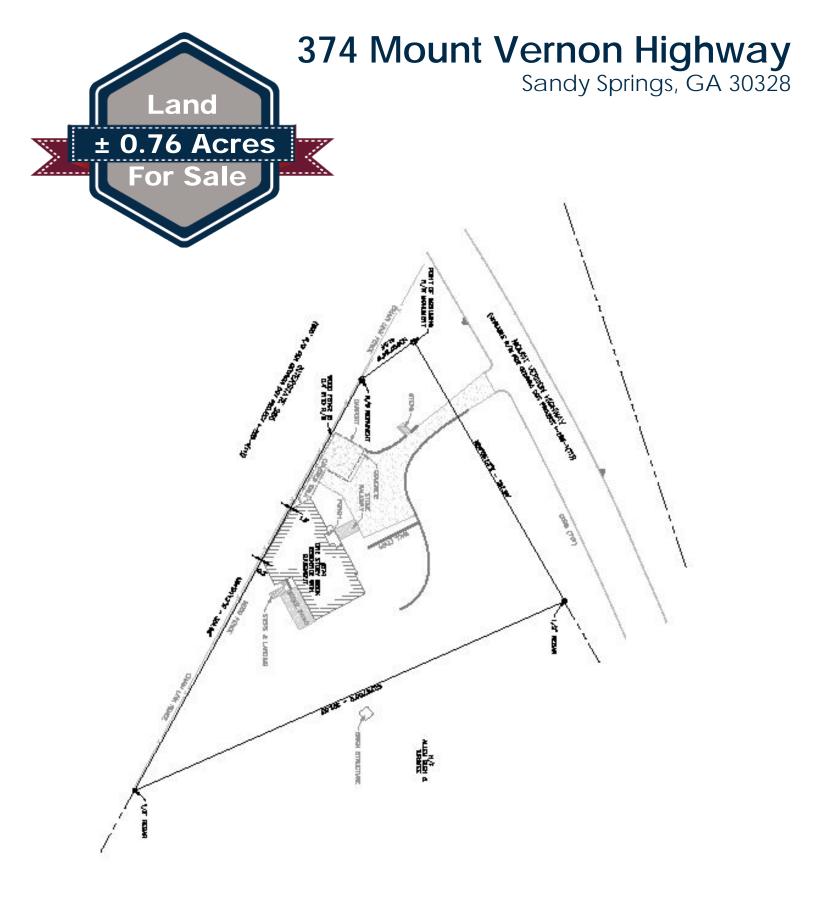

## **Property Highlights**

- Price \$500,000
- ± 0.76 Acres
- Zoned R-1
- I-285 and Mount Vernon Hwy