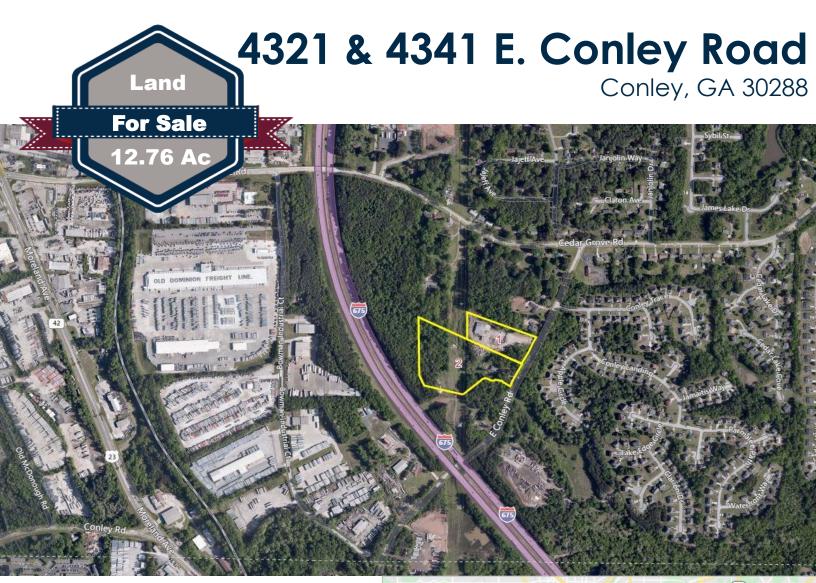

## **Property Highlights**

- Land for Sale
- 12.76 Acres
- Industrial Opportunity
- Frontage: 517.5 feet along E. Conley Road
- Located in Dekalb Co.