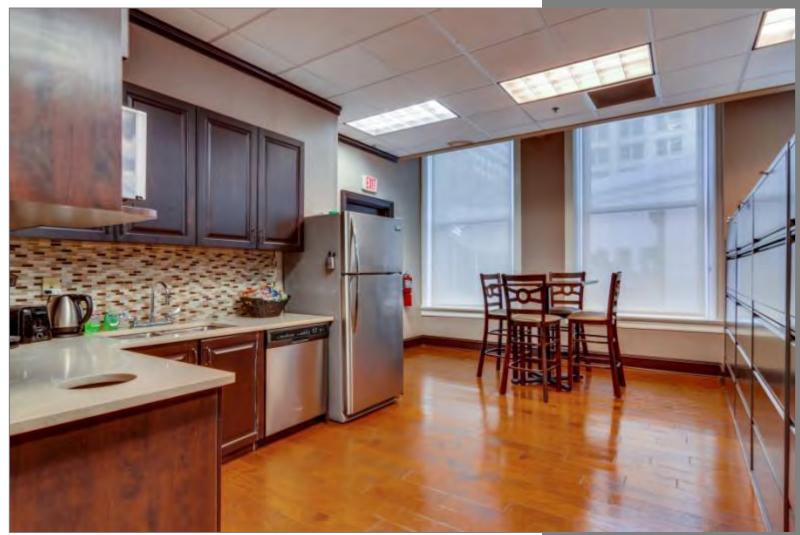

# 2<sup>nd</sup> Floor Condo Interior - Men's Restroom

**<u>2nd Floor Condo Interior - Break Area</u>** 

2<sup>nd</sup> Floor Condo Interior - Break Area- View 2

2<sup>nd</sup> Floor Condo Interior - 2<sup>nd</sup> Break Area