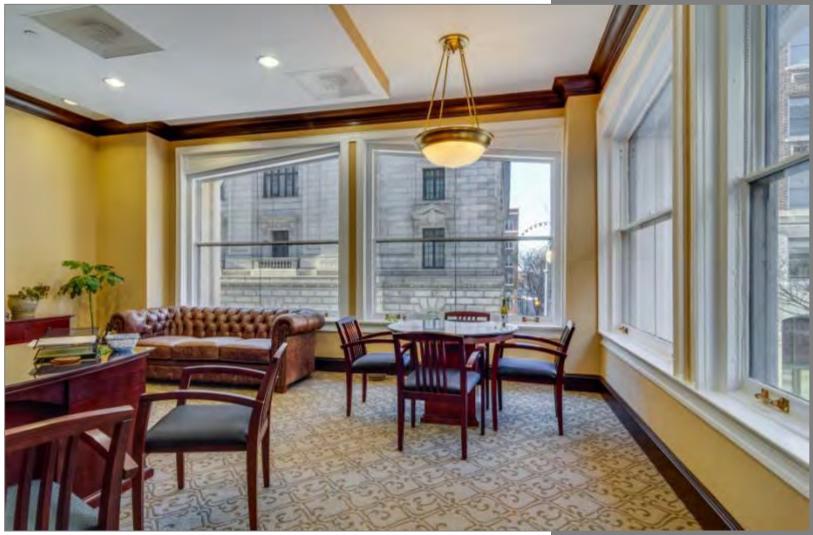

2<sup>nd</sup> Floor Condo Interior - 2<sup>nd</sup> Corner Office

2<sup>nd</sup> Floor Condo Interior - 2<sup>nd</sup> Corner Office - View 2

2<sup>nd</sup> Floor Condo Interior - Corner Office - Admin Station/Waiting Area