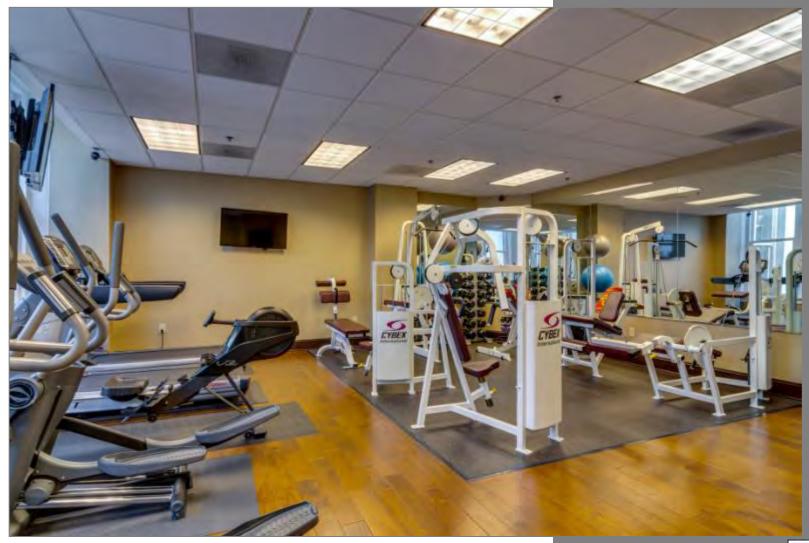

2<sup>nd</sup> Floor Condo Interior - Fitness Area

2<sup>nd</sup> Floor Condo Interior - Fitness Area -View 2

2<sup>nd</sup> Floor Condo Interior - Fitness Area -View 3