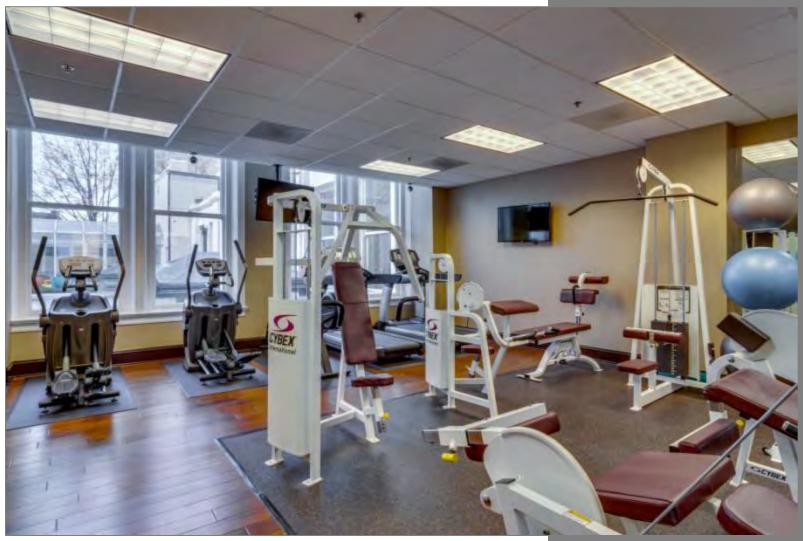

2<sup>nd</sup> Floor Condo Interior - Fitness Area

2<sup>nd</sup> Floor Condo Interior - Fitness Area -View 2

2<sup>nd</sup> Floor Condo Interior - Fitness Area -View 3