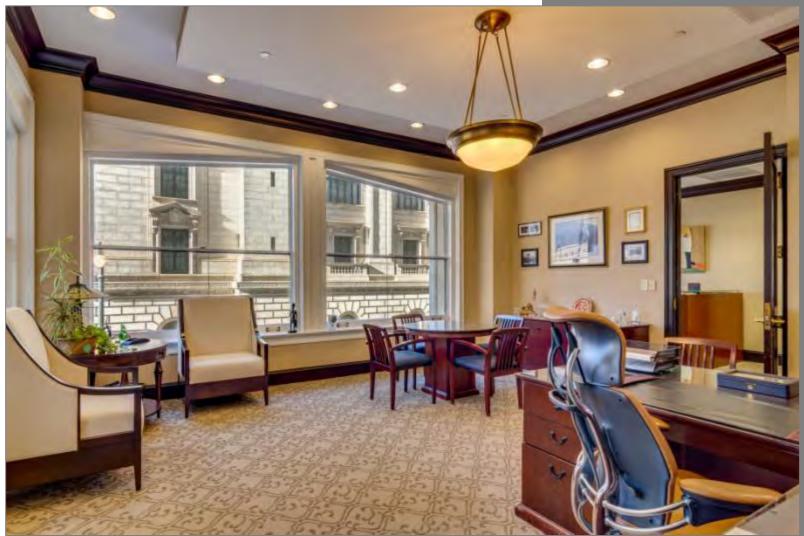

# 2<sup>nd</sup> Floor Condo Interior - Corner Office

2<sup>nd</sup> Floor Condo Interior - Corner Office - View 2

2<sup>nd</sup> Floor Condo Interior - Corner Office - View 3

2<sup>nd</sup> Floor Condo Interior - Corner Office - Admin Station/Waiting Area