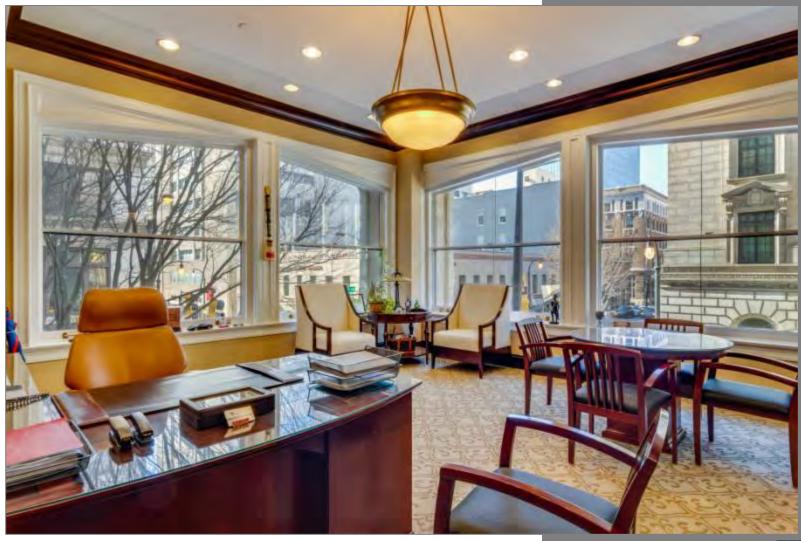

# 2<sup>nd</sup> Floor Condo Interior - Corner Office

2<sup>nd</sup> Floor Condo Interior - Corner Office - View 2

2<sup>nd</sup> Floor Condo Interior - Corner Office - View 3

2<sup>nd</sup> Floor Condo Interior - Corner Office - Admin Station/Waiting Area