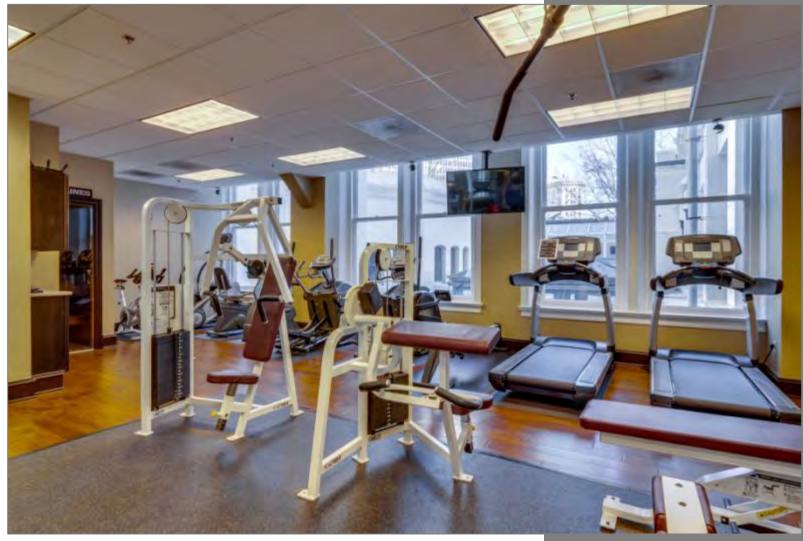

2<sup>nd</sup> Floor Condo Interior - Fitness Area

2<sup>nd</sup> Floor Condo Interior - Fitness Area -View 2

2<sup>nd</sup> Floor Condo Interior - Fitness Area -View 3