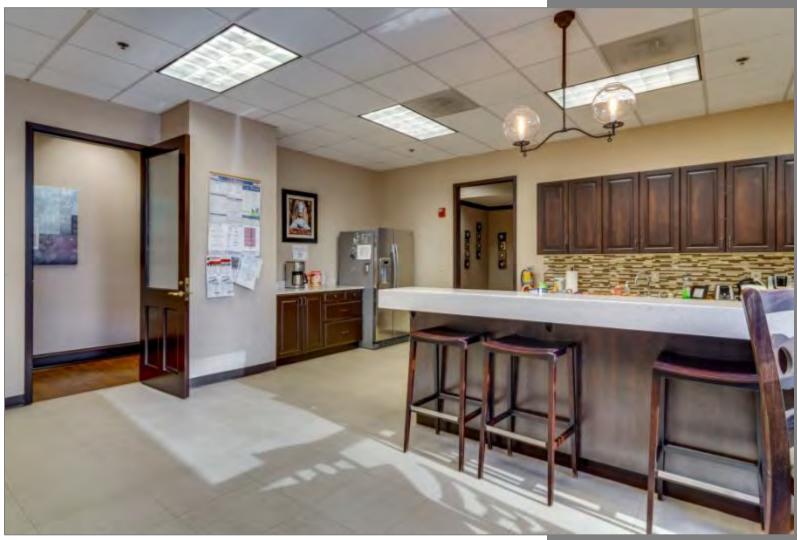

# 2<sup>nd</sup> Floor Condo Interior - Men's Restroom

**<u>2nd Floor Condo Interior - Break Area</u>** 

2<sup>nd</sup> Floor Condo Interior - Break Area- View 2

2<sup>nd</sup> Floor Condo Interior - 2<sup>nd</sup> Break Area