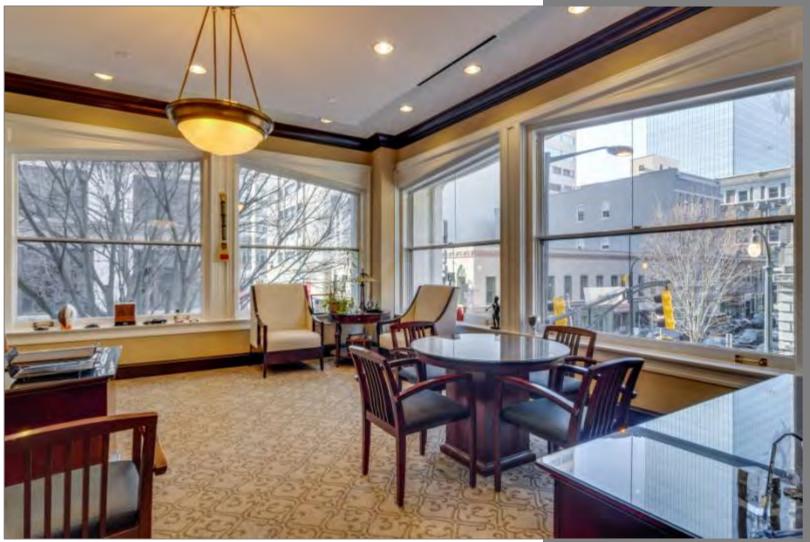

# 2<sup>nd</sup> Floor Condo Interior - Corner Office

2<sup>nd</sup> Floor Condo Interior - Corner Office - View 2

2<sup>nd</sup> Floor Condo Interior - Corner Office - View 3

2<sup>nd</sup> Floor Condo Interior - Corner Office - Admin Station/Waiting Area