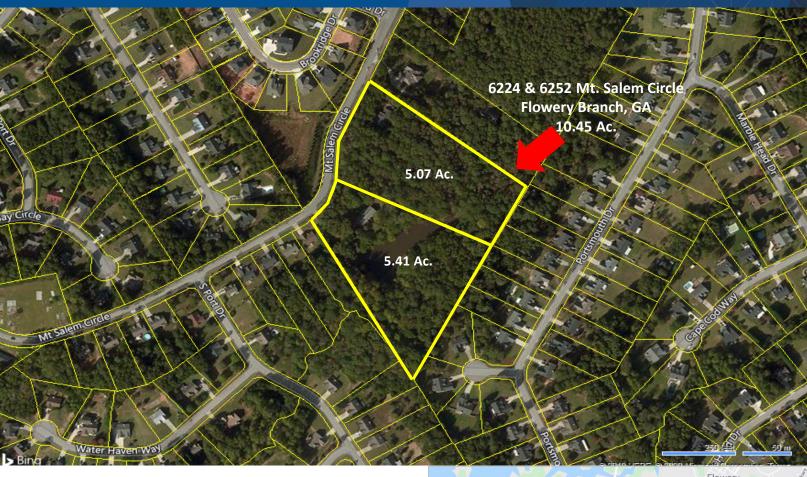

LAND FOR SALE \$1,275,000.00/± 10.45 Ac. 10.45 Acres Mt. Salem Circle Flowery Branch, GA 30542

## **PROPERTY HIGHLIGHTS**

- ✓ Hot Flowery Branch Location
- ✓ Price: \$1,275,000.00 /\$122,009.56/Acre
- √ 10.45 Acres
- ✓ Current Owner Willing to Drain Pond
- ✓ Two (2) Existing Structures
- ✓ New Construction Nearby
- ✓ Frontage: Both lots, 201.7 feet along Mr. Salem Circle
- ✓ Zoning: Ar3
- ✓ Located between I-985 and Atlanta Highway, close to Lake Lanier in Hall County