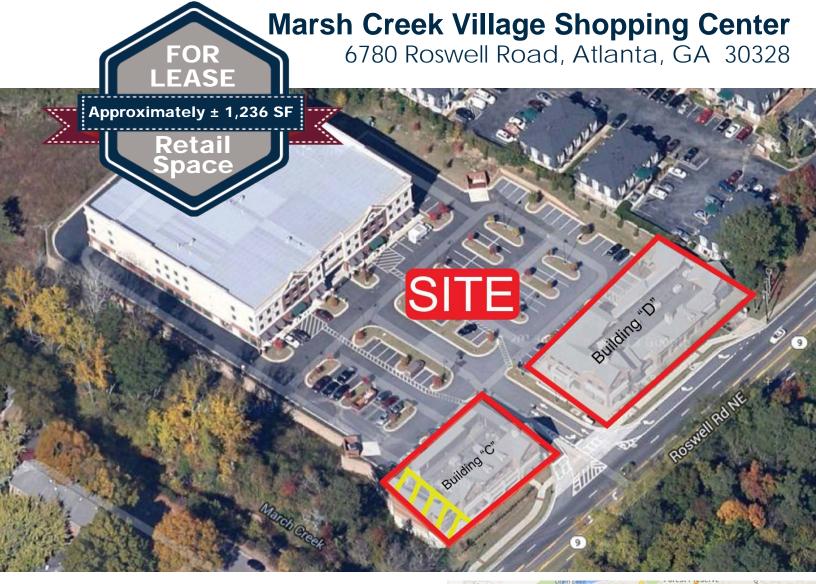

# **Property Highlights**

- Marsh Creek Village Shopping Center
- Building "C" (downstairs) ± 1,236 SF
- Rate: \$25.00/PSF, NNN's Are \$4.50 PSF
- Both buildings built in 2010
- Great location in Sandy Springs with strong visibility and over 600 feet of frontage on Roswell Road
- Traffic Count on Roswell Road: 36,940 AADT
- Available From Approximately November 31, 2018 Forward