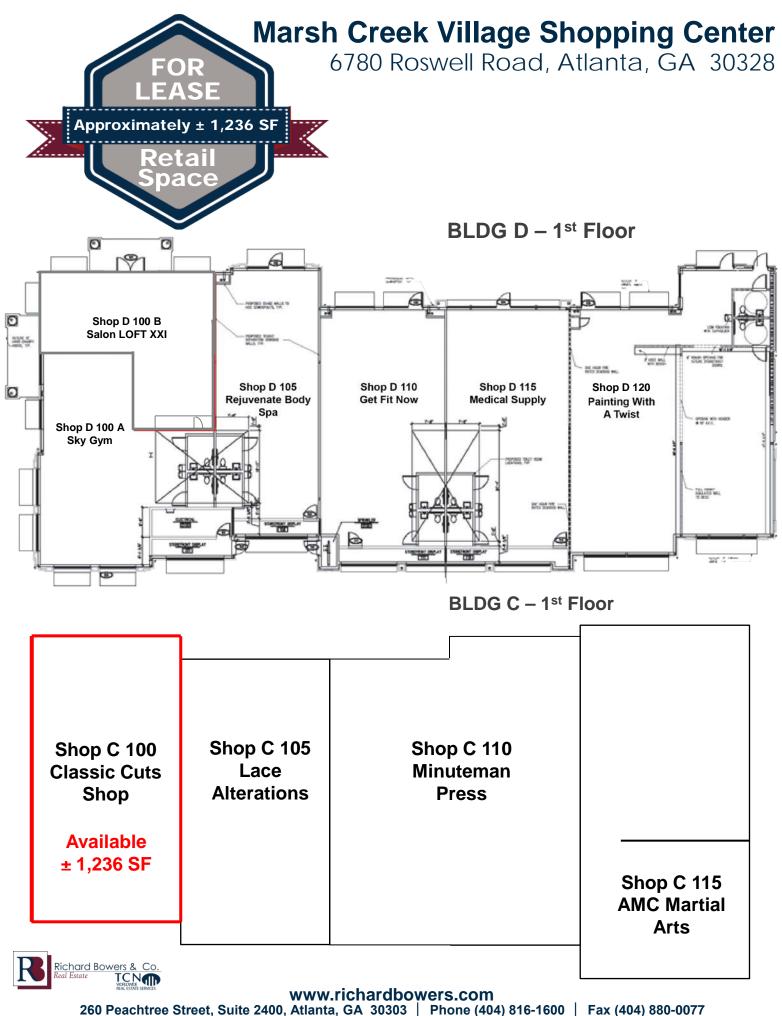

# **Property Highlights**

- Marsh Creek Village Shopping Center
- Building "C" (downstairs) ± 1,236 SF
- Rate: \$25.00/PSF, NNN's Are \$4.50 PSF
- Both buildings built in 2010
- Great location in Sandy Springs with strong visibility and over 600 feet of frontage on Roswell Road
- Traffic Count on Roswell Road: 36,940 AADT
- Available From Approximately November 31, 2018 Forward