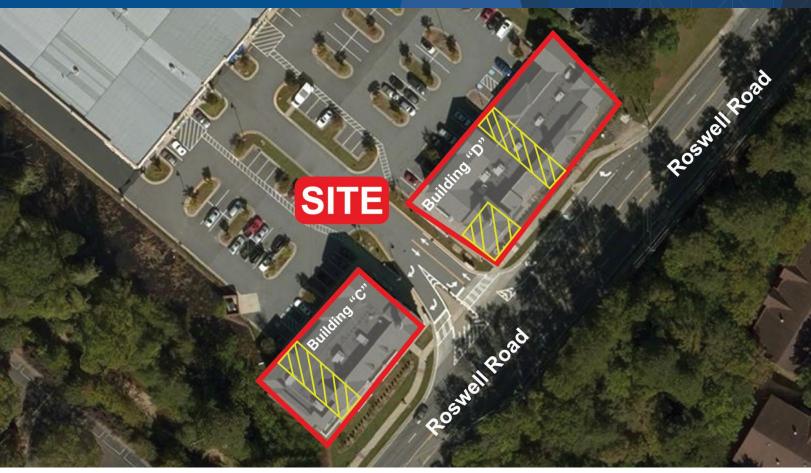

Marsh Creek Village Shopping Center

6780 Roswell Road, Atlanta, GA 30328

Retail Space ± 1,296 SF, ± 1,430 SF, & ± 2,112 SF

#### **Property Highlights**

- Marsh Creek Village Shopping Center
- Building "C" (downstairs) ± 1,430 SF Suite 105 (\$25 PSF + \$5.50 NNN) – available now
- Building "D" (downstairs) ± 1,296 SF Suite 100-A (\$27 PSF + \$5.50 NNN) – Available Now
- Building "D" (downstairs) ± 2,112 SF Suite 110D (\$25 PSF + \$5.50 NNN) – Available Now
- Buildings built in 2010, Easy Ingress/Egress
- Great location in Sandy Springs with strong visibility and over 600 feet of frontage on Roswell Road