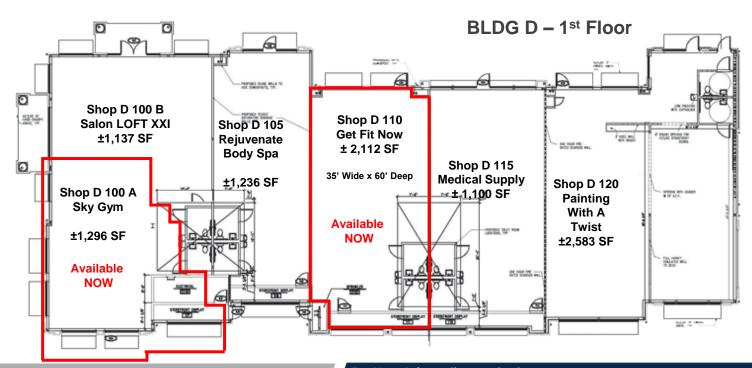

#### **Property Highlights**

- Marsh Creek Village Shopping Center
- Building "C" (downstairs) ± 1,430 SF Suite 105 (\$25 PSF + \$5.50 NNN) – available now
- Building "D" (downstairs) ± 1,296 SF Suite 100-A (\$27 PSF + \$5.50 NNN) – Available Now
- Building "D" (downstairs) ± 2,112 SF Suite 110D (\$25 PSF + \$5.50 NNN) – Available Now
- Buildings built in 2010, Easy Ingress/Egress
- Great location in Sandy Springs with strong visibility and over 600 feet of frontage on Roswell Road

### **BUILDING "D" SUITE 100-A**

Marsh Creek Building D, Suite 100-A Ceiling Height 28' 1,296 SF Retail

R

Richard Bowers & Co. 260 Peachtree Street | Suite 2400 Atlanta, GA 30303 (404) 816-1600 www.richardbowers.com For More Information contact:

### **BUILDING "D" SUITE 110-D**

Richard Bowers & Co. 260 Peachtree Street | Suite 2400 Atlanta, GA 30303 (404) 816-1600 www.richardbowers.com For More Information contact:

**Exclusive Agent:** 

Jeff McMullen ((770) 380-6538 - Mobile jmcmullen@richardbowers.com