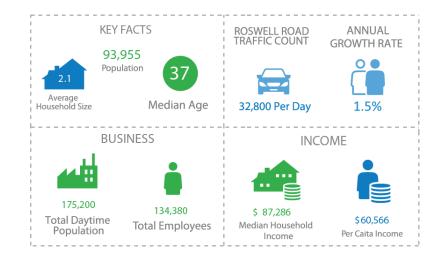

#### **Property Highlights**

- Marsh Creek Village Shopping Center
- Building "C" (downstairs) ± 1,430 SF Suite 105 (\$25 PSF + \$5.50 NNN) – available now
- Building "D" (downstairs) ± 1,296 SF Suite 100-A (\$27 PSF + \$5.50 NNN) – Available Now
- Building "D" (downstairs) ± 2,112 SF Suite 110D (\$25 PSF + \$5.50 NNN) – Available Now
- Buildings built in 2010, Easy Ingress/Egress
- Great location in Sandy Springs with strong visibility and over 600 feet of frontage on Roswell Road