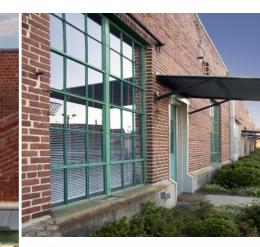

## 949 W. Marietta Street NW Suite X-101, Atlanta Georgia 30318

FLOOR PLAN-MAIN LEVEL Approximately 1,031 S.F. FLOOR PLAN-LOFT LEVEL Approximately 353 S.F.

KING COPPLOW

center

arts

### **Property Highlights**

- Sale Price: \$250,000
- 1,384 sf Loft Unit with Large Open Work Space
- 20' Tall Ceilings