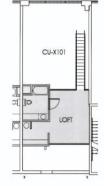

## 949 W. Marietta Street NW Suite X-101, Atlanta Georgia 30318

FLOOR PLAN-MAIN LEVEL Approximately 1,031 S.F. FLOOR PLAN-LOFT LEVEL Approximately 353 S.F.

KING COPPLOW

center

arts