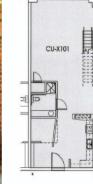

## 949 W. Marietta Street NW Suite X-101, Atlanta Georgia 30318

FLOOR PLAN-MAIN LEVEL Approximately 1,031 S.F. FLOOR PLAN-LOFT LEVEL Approximately 353 S.F.

KING COPPLOW

center

arts