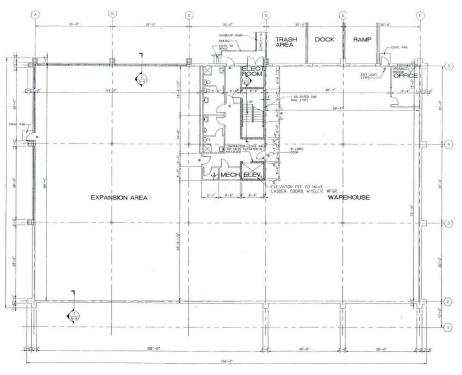

## **Property Highlights**

- In master planned office park with quality controls
- Approximately ±27,300 RSF total
- Two story building with elevator built in 1994
- Former corporate headquarters
- Very energy efficient solar panels, motion lights, etc
- Approximately ±13,500 SF lab/training area
- Designed for medical training firm
- 2 dock doors and drive in ramp
- ½ mile from entrance to McCollum Airport (RYY)
- Adjacent to popular Noonday Creek Trail
- Near the brand new Kennesaw Marketplace Power Center Opening Spring 2016
- $\bullet$  Marketplace has approx ±285,000 SF & anchored by Whole Foods
- Approximately 800 AMPS of power
- Sprinklered