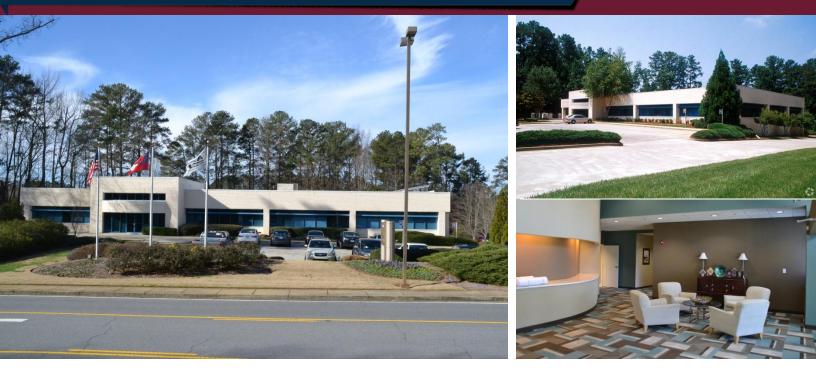

# 1945 Vaughn Road Kennesaw, GA 30144

## FOR SALE – ±27,000 SF Office/Flex Space

## **Property Highlights**

- In master planned office park with quality controls
- Approximately ±27,300 RSF total
- Two story building with elevator built in 1994
- Former corporate headquarters
- Very energy efficient solar panels, motion lights, etc
- Approximately ±13,500 SF lab/training area
- Designed for medical training firm
- 2 dock doors and drive in ramp
- ½ mile from entrance to McCollum Airport (RYY)
- Adjacent to popular Noonday Creek Trail
- Near the brand new Kennesaw Marketplace Power Center Opening Spring 2016
- $\bullet$  Marketplace has approx ±285,000 SF & anchored by Whole Foods
- Approximately 800 AMPS of power
- Sprinklered