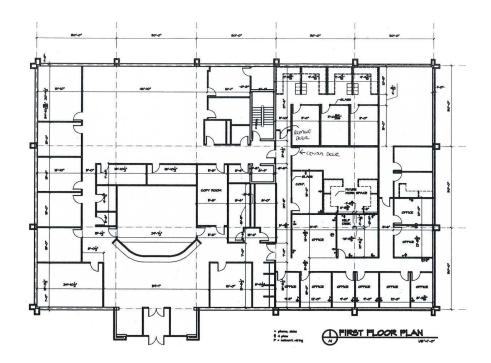

## **Property Highlights**

- In master planned office park with quality controls
- Approximately ±27,300 RSF total
- Two story building with elevator built in 1994
- Former corporate headquarters
- Very energy efficient solar panels, motion lights, etc
- Approximately ±13,500 SF lab/training area
- Designed for medical training firm
- 2 dock doors and drive in ramp
- ½ mile from entrance to McCollum Airport (RYY)
- Adjacent to popular Noonday Creek Trail
- Near the brand new Kennesaw Marketplace Power Center Opening Spring 2016
- $\bullet$  Marketplace has approx ±285,000 SF & anchored by Whole Foods
- Approximately 800 AMPS of power
- Sprinklered