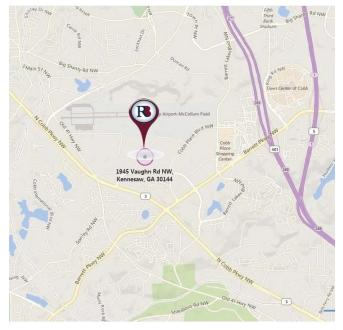

# 1945 Vaughn Road Kennesaw, GA 30144

## **Property Highlights**

- In master planned office park with quality controls
- Approximately ±27,300 RSF total
- Two story building with elevator built in 1994
- Former corporate headquarters
- Very energy efficient solar panels, motion lights, etc
- Approximately ±13,500 SF lab/training area
- Designed for medical training firm
- 2 dock doors and drive in ramp
- ½ mile from entrance to McCollum Airport (RYY)
- Adjacent to popular Noonday Creek Trail
- Near the brand new Kennesaw Marketplace Power Center Opening Spring 2016
- $\bullet$  Marketplace has approx ±285,000 SF & anchored by Whole Foods
- Approximately 800 AMPS of power
- Sprinklered