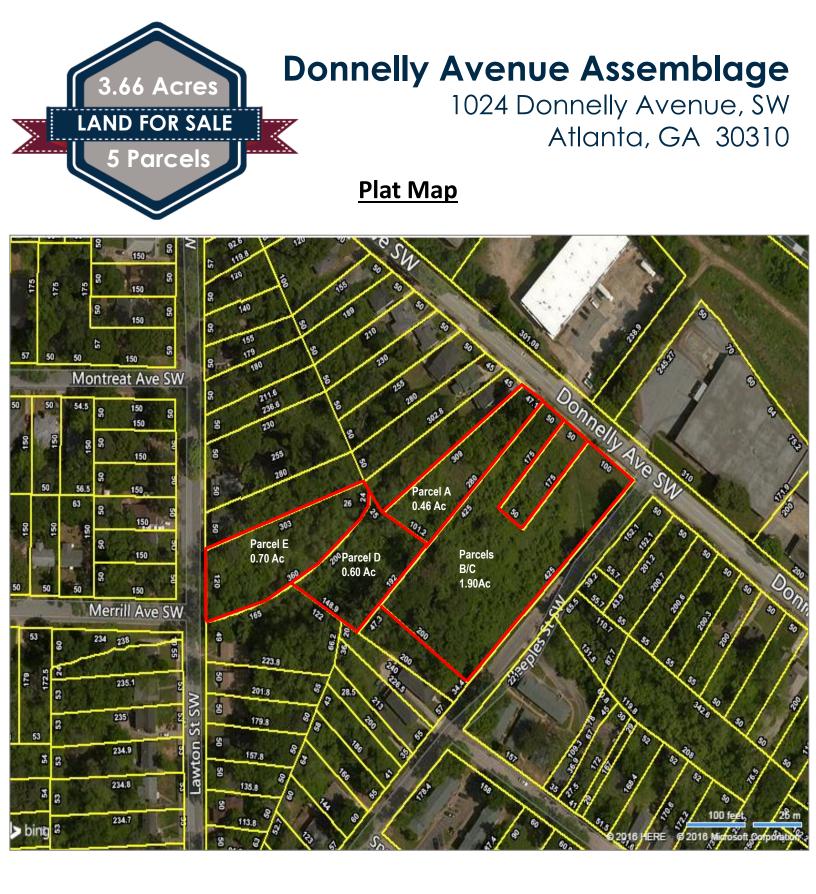

# **Property Highlights**

- Price: \$1,195,000.00/\$326,502.73 per Acre
- Approximately 3.66 Acres consisting of 5 parcels
- Zoning: R-5
- Located in Beltline Tax Allocation District
- All Utilities Available
- Frontage:
  - Parcel A: 47.1' on Donnelly Avenue, SW
  - Parcel B: 150' on Donnelly Avenue, SW 425' on Pepples Street SW
  - Parcel C: 50' on Donnelly Avenue SW
  - Parcel D: Interior Lot, no frontage
  - Parcel E: 120' on Lawton Street, SW
- Located directly across the street (300') from the Atlanta Beltline/ Westside Trail
- In Historic Adair Park
- Easy Access to I-20 and Highway 29