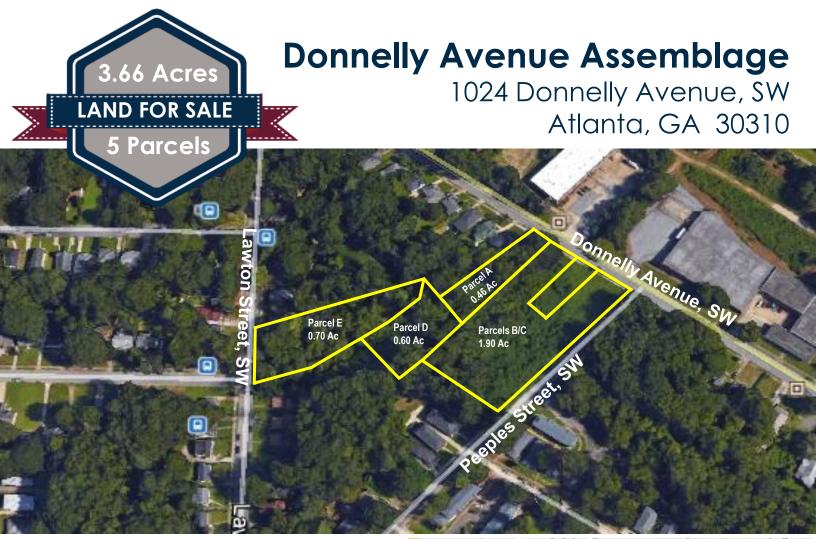

# **Property Highlights**

- Price: \$1,195,000.00/\$326,502.73 per Acre
- Approximately 3.66 Acres consisting of 5 parcels
- Zoning: R-5
- Located in Beltline Tax Allocation District
- All Utilities Available
- Frontage:
  - Parcel A: 47.1' on Donnelly Avenue, SW
  - Parcel B: 150' on Donnelly Avenue, SW 425' on Pepples Street SW
  - Parcel C: 50' on Donnelly Avenue SW
  - Parcel D: Interior Lot, no frontage
  - Parcel E: 120' on Lawton Street, SW
- Located directly across the street (300') from the Atlanta Beltline/ Westside Trail
- In Historic Adair Park
- Easy Access to I-20 and Highway 29