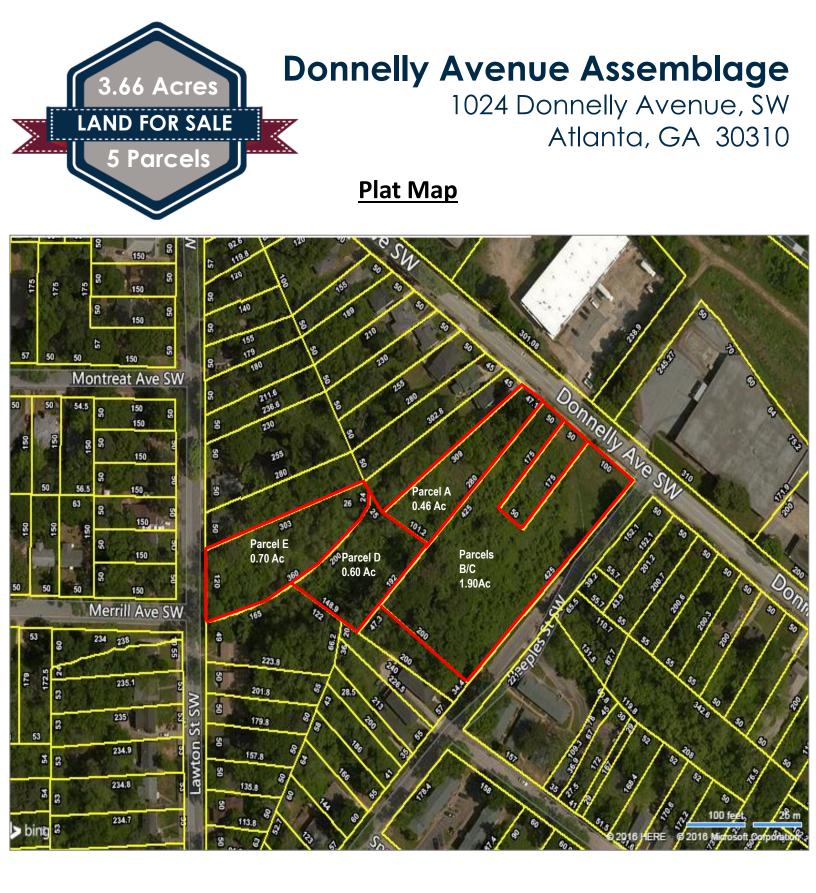

## **Property Highlights**

- Price: \$1,195,000.00/\$326,502.73 per Acre
- Approximately 3.66 Acres consisting of 5 parcels
- Zoning: R-4-A
- Located in Beltline Tax Allocation District
- All Utilities Available
- Frontage:
  - Parcel A: 47.1' on Donnelly Avenue, SW
  - Parcel B: 150' on Donnelly Avenue, SW 425' on Pepples Street SW
  - Parcel C: 50' on Donnelly Avenue SW
  - Parcel D: Interior Lot, no frontage
  - Parcel E: 120' on Lawton Street, SW
- Located directly across the street (300') from the Atlanta Beltline/ Westside Trail
- In Historic Adair Park/Oakland City Historic District
- Easy Access to I-20 and Highway 29