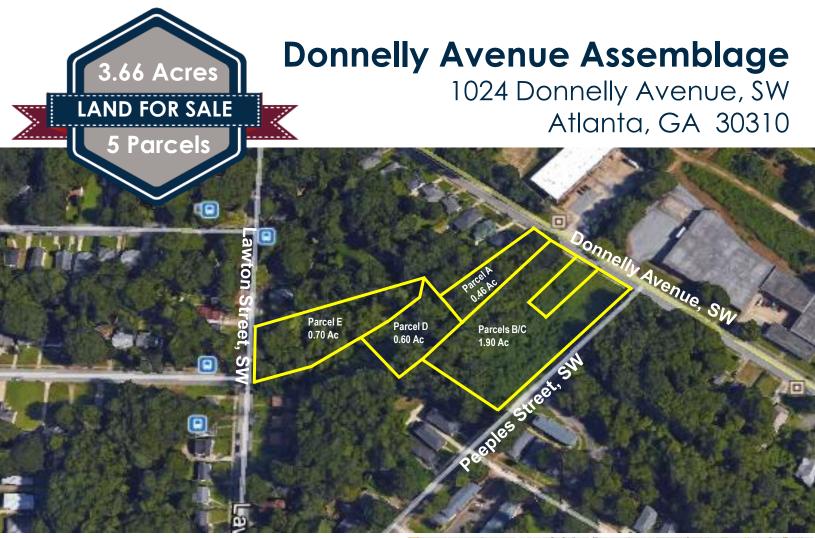

## **Property Highlights**

- Price: \$1,195,000.00/\$326,502.73 per Acre
- Approximately 3.66 Acres consisting of 5 parcels
- Zoning: R-4-A
- Located in Beltline Tax Allocation District
- All Utilities Available
- Frontage:
  - Parcel A: 47.1' on Donnelly Avenue, SW
  - Parcel B: 150' on Donnelly Avenue, SW 425' on Pepples Street SW
  - Parcel C: 50' on Donnelly Avenue SW
  - Parcel D: Interior Lot, no frontage
  - Parcel E: 120' on Lawton Street, SW
- Located directly across the street (300') from the Atlanta Beltline/ Westside Trail
- In Historic Adair Park/Oakland City Historic District
- Easy Access to I-20 and Highway 29