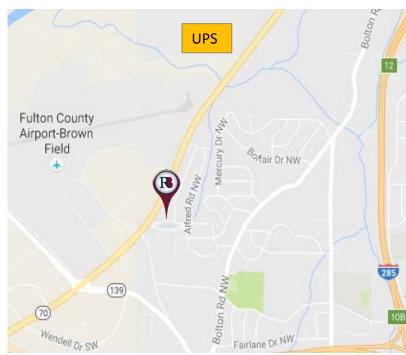

## **Property Highlights**

- The property is located across from the entrance to Charlie Brown, Fulton County Airport
- Asking Price is \$195,000
- The property is zoned I-1C; light industrial with conditions. Allows many uses such as retail, office, clinics, eating & drinking facilities and banks
- All utilities are available to this property
- The site has approximately 840 feet of direct frontage on Fulton Industrial Blvd.
- Latest traffic count is 29,000 cars per day
- Within ¼ mile of the 159 Acre UPS Logistic Center being built in the Majestic Logistic Center