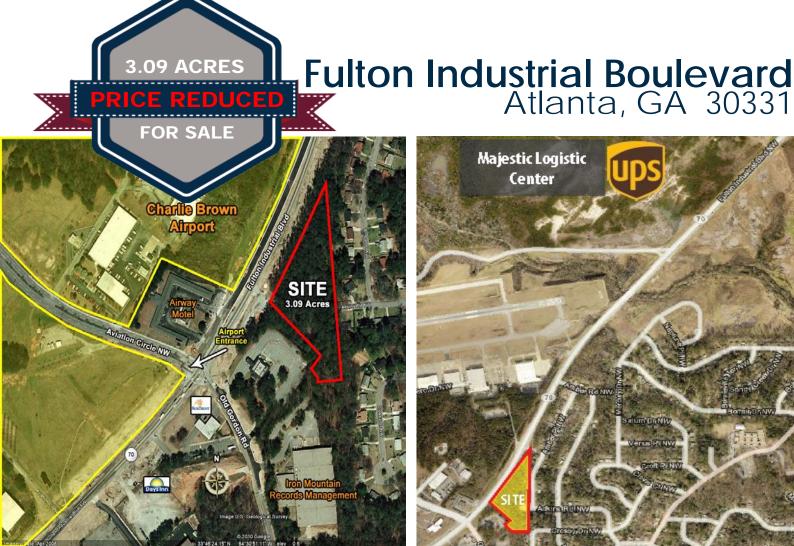

## **Property Highlights**

- The property is located across from the entrance to Charlie Brown, Fulton County Airport
- Asking Price is \$195,000
- The property is zoned I-1C; light industrial with conditions. Allows many uses such as retail, office, clinics, eating & drinking facilities and banks
- All utilities are available to this property
- The site has approximately 840 feet of direct frontage on Fulton Industrial Blvd.
- Latest traffic count is 29,000 cars per day
- Within ¼ mile of the 159 Acre UPS Logistic Center being built in the Majestic Logistic Center