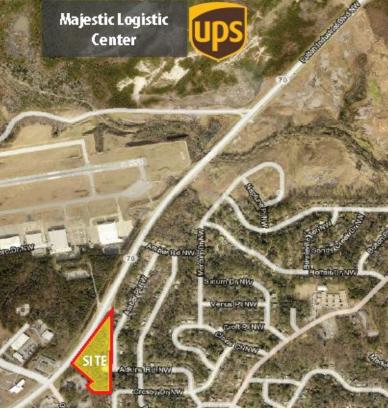

## **Property Highlights**

- The property is located across from the entrance to Charlie Brown, Fulton County Airport
- Asking Price is \$195,000
- The property is zoned I-1C; light industrial with conditions. Allows many uses such as retail, office, clinics, eating & drinking facilities and banks
- All utilities are available to this property
- The site has approximately 840 feet of direct frontage on Fulton Industrial Blvd.
- Latest traffic count is 29,000 cars per day
- Within ¼ mile of the 159 Acre UPS Logistic Center being built in the Majestic Logistic Center