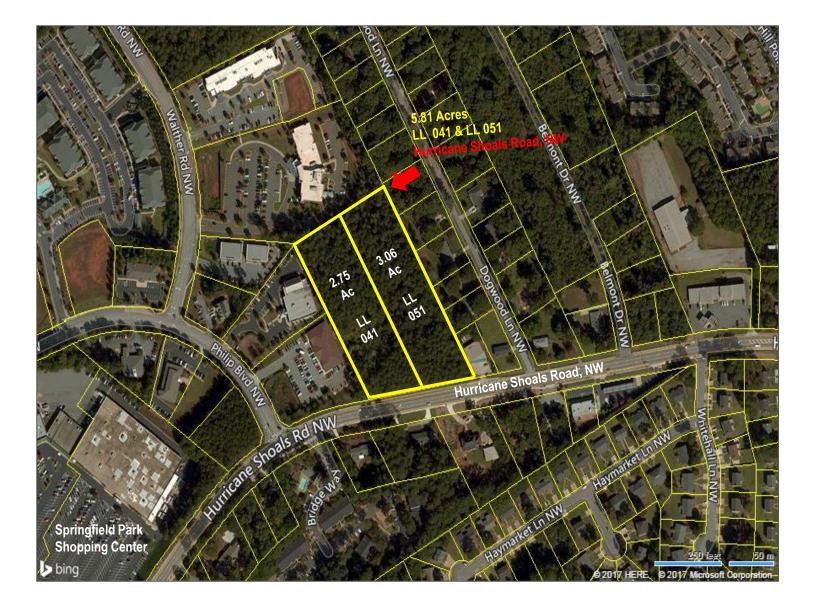

#### Plat Map- 5.81 Acres

## **Property Highlights**

- Price: \$1,597,750.00/\$275,000.00 per Acre
- Approximately 5.81 Acres
- All Utilities Available
- Combined Frontage: 414' on Hurricane Shoals Road, NW
- Zoning: O&I- Office & Institutional
- Level Topography
- Located just off Hwy 316 & Duluth Hwy 120, next to Springfield Park Shopping Center and Gwinnett Medical Center, Lawrenceville
- Excellent Lawrenceville Amenities & Access to Hwy 316