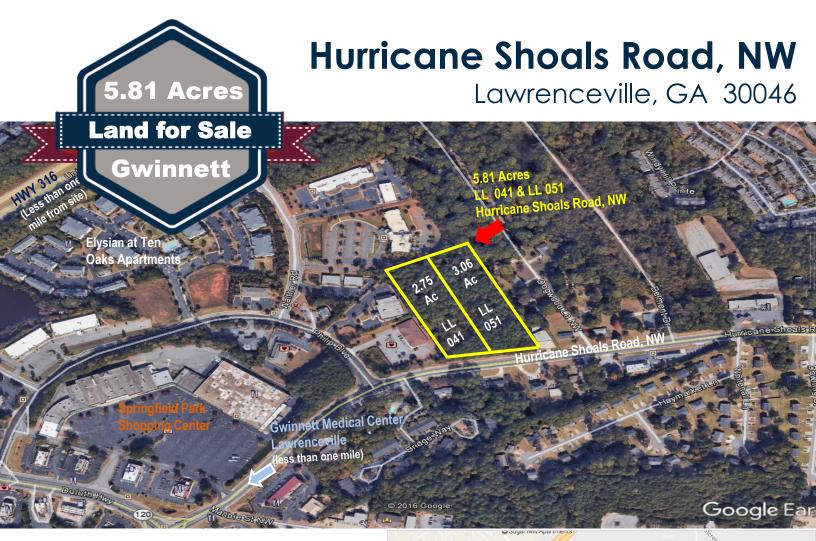

## **Property Highlights**

- Price: \$1,597,750.00/\$275,000.00 per Acre
- Approximately 5.81 Acres
- All Utilities Available
- Combined Frontage: 414' on Hurricane Shoals Road, NW
- Zoning: O&I- Office & Institutional
- Level Topography
- Located just off Hwy 316 & Duluth Hwy 120, next to Springfield Park Shopping Center and Gwinnett Medical Center, Lawrenceville
- Excellent Lawrenceville Amenities & Access to Hwy 316