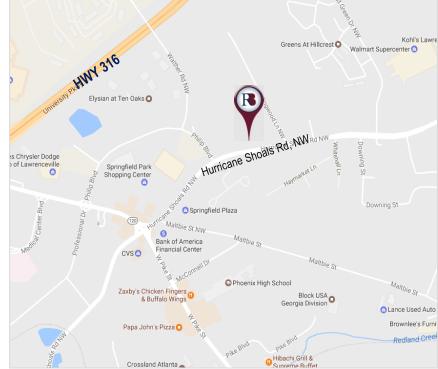

## **Property Highlights**

- Price: \$1,597,750.00/\$275,000.00 per Acre
- Approximately 5.81 Acres
- All Utilities Available
- Combined Frontage: 414' on Hurricane Shoals Road, NW
- Zoning: O&I- Office & Institutional
- Level Topography
- Located just off Hwy 316 & Duluth Hwy 120, next to Springfield Park Shopping Center and Gwinnett Medical Center, Lawrenceville
- Excellent Lawrenceville Amenities & Access to Hwy 316