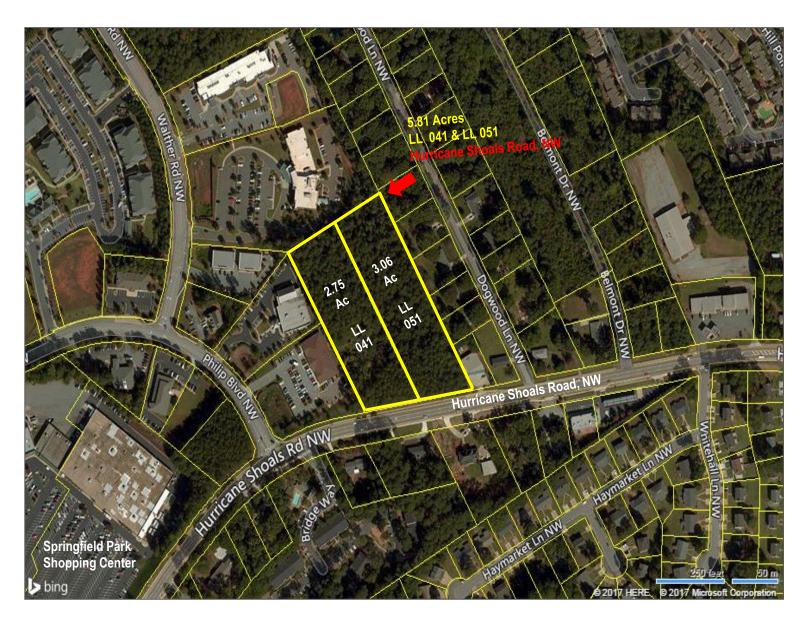

# LAND FOR SALE Hurricane Shoals Road, NW ± 5.81 ACRES Lawrenceville, GA 30046

## **Property Highlights**

- Price: \$1,597,750.00/\$275,000.00 per Acre
- Approximately 5.81 Acres
- All Utilities Available
- Combined Frontage: 414' on Hurricane Shoals Road, NW
- Zoning: O&I- Office & Institutional
- Level Topography
- Located just off Hwy 316 & Duluth Hwy 120, next to Springfield Park Shopping Center and Gwinnett Medical Center, Lawrenceville
- Excellent Lawrenceville Amenities & Access to Hwy 316

### Plat Map/Aerial- 5.81 Acres

Richard Bowers & Co. 260 Peachtree Street | Suite 2400 Atlanta, GA 30303 (404) 816-1600 www.richardbowers.com

For More Information contact:

Tarkenton Thompson 404-816-1600 Ext. 140 tthompson@richardbowers.com