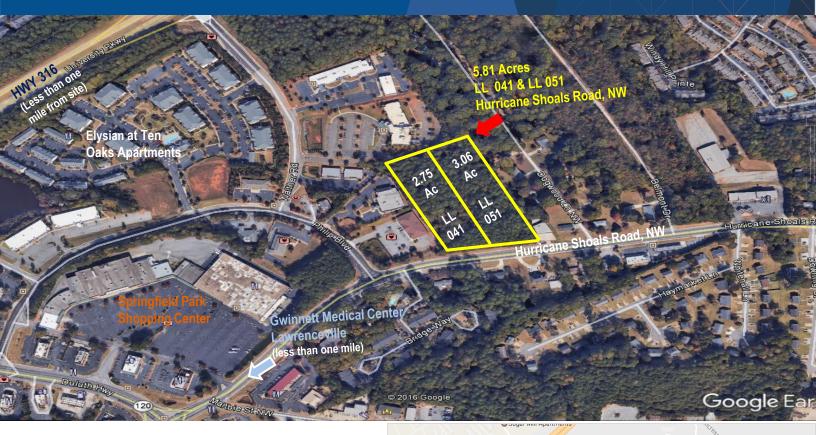

# LAND FOR SALE Hurricane Shoals Road, NW ± 5.81 ACRES Lawrenceville, GA 30046

## **Property Highlights**

- Price: \$1,597,750.00/\$275,000.00 per Acre
- Approximately 5.81 Acres
- All Utilities Available
- Combined Frontage: 414' on Hurricane Shoals Road, NW
- Zoning: O&I- Office & Institutional
- Level Topography
- Located just off Hwy 316 & Duluth Hwy 120, next to Springfield Park Shopping Center and Gwinnett Medical Center, Lawrenceville
- Excellent Lawrenceville Amenities & Access to Hwy 316

### Plat Map/Aerial- 5.81 Acres

Richard Bowers & Co. 260 Peachtree Street | Suite 2400 Atlanta, GA 30303 (404) 816-1600 www.richardbowers.com

For More Information contact:

Tarkenton Thompson 404-816-1600 Ext. 140 tthompson@richardbowers.com