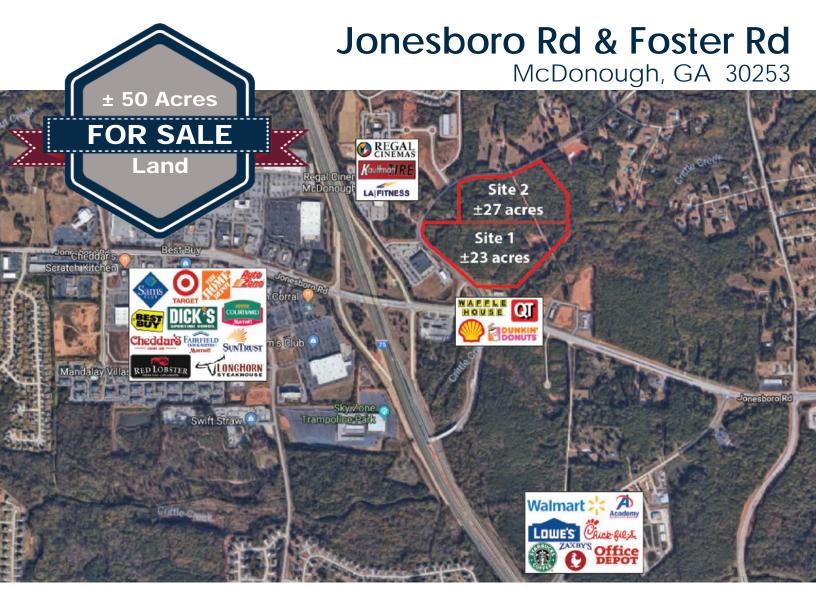

## **Property Highlights**

- ± 50 Acres
- Asking \$190,000 per acre
- Retail development opportunity
- R & D development opportunity
- Frontage on Foster Road
- Located just off Jonesboro exit on I-75 directly behind QT
- Great visibility
- Henry County

Site 1: Zoned C-2 (General Commercial) Site 2: Zoned R-A (Residential-Agricultural)