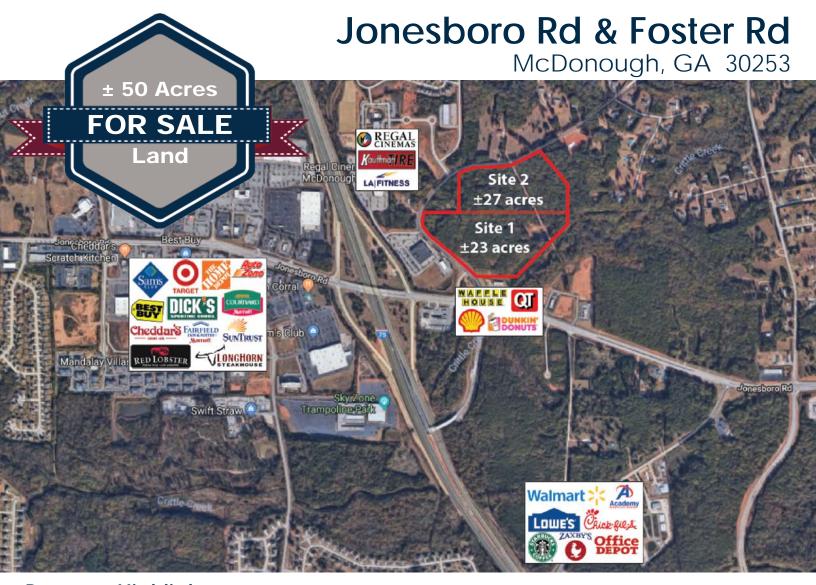

## **Property Highlights**

- ± 50 Acres
- Asking \$150,000 per acre
- Retail development opportunity
- R & D development opportunity
- Frontage on Foster Road
- Located just off Jonesboro exit on I-75 directly behind QT
- Great visibility
- Henry County

Site 1: Zoned C-2 (General Commercial) Site 2: Zoned R-A (Residential-Agricultural)