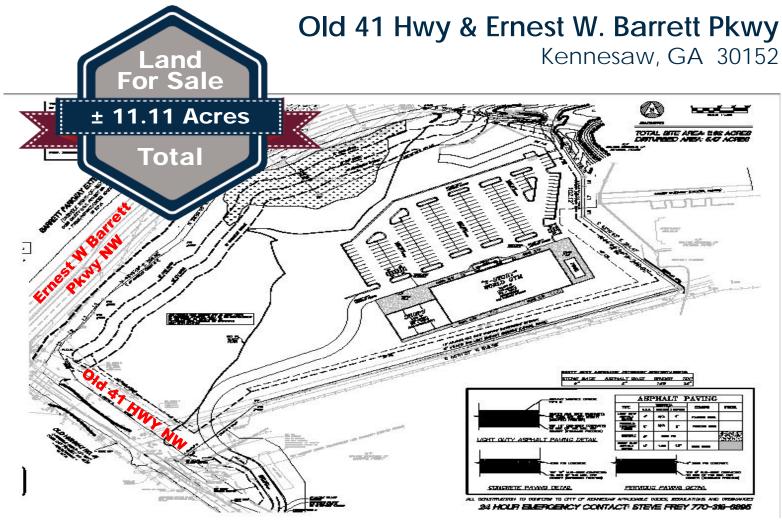

## **Property Highlights**

- ± 11.11 Acres total
- City of Kennesaw
- Zoned GC: (General Commercial)
- Across from Fuqua's brand new mixed use development
- Walking distance to Kennesaw Mountain