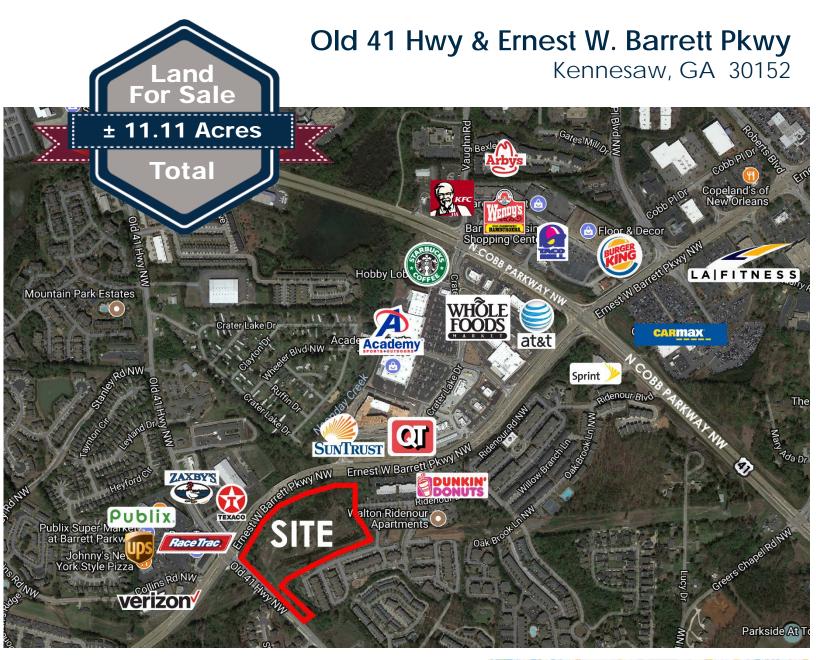

## **Property Highlights**

- ± 11.11 Acres total
- City of Kennesaw
- Zoned GC: (General Commercial)
- Across from Fuqua's brand new mixed use development
- Walking distance to Kennesaw Mountain