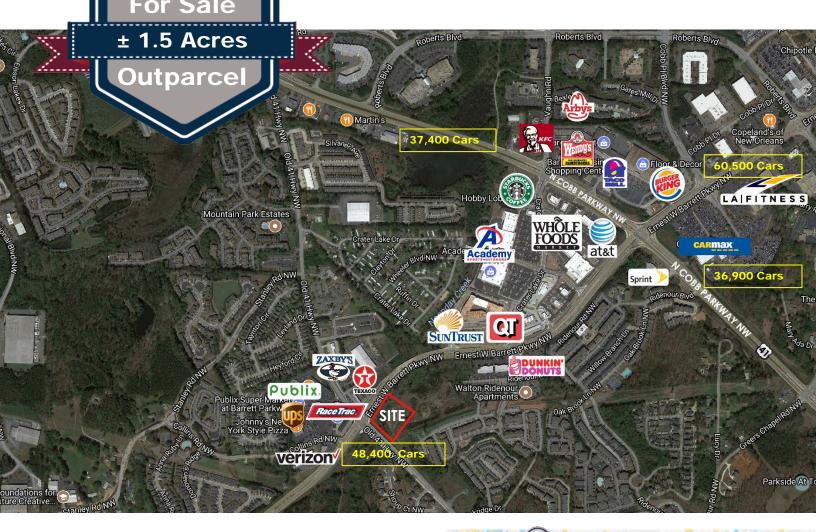

## Old 41 Hwy & Ernest W. Barrett Pkwy

Kennesaw, GA 30152

## **Property Highlights**

- ± 1.5 Acre outparcel: \$1,300,000
- Cash Flows \$7,500 per month/\$90,000 Annually
- 7 Cap
- Zoned GC: (General Commercial)
- Walking distance to new mixed use development & Kennesaw Mountain
- City of Kennesaw
- Traffic Count totals 48,400 cars daily