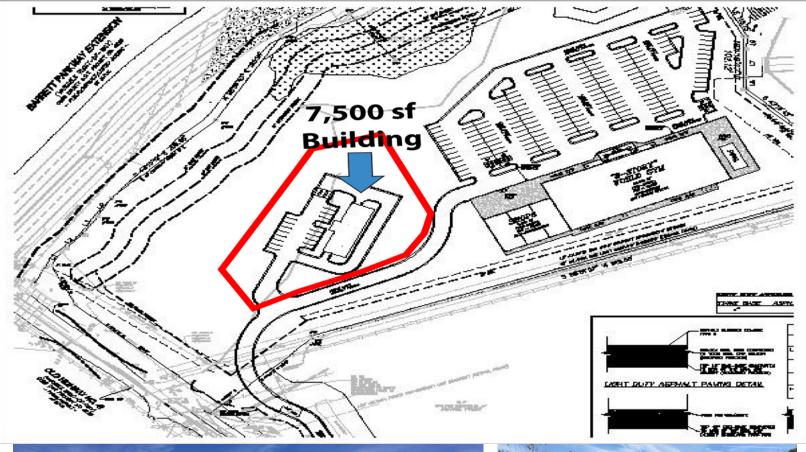

## **Property Highlights**

- ± 1.5 Acre outparcel: \$1,300,000
- Cash Flows \$7,500 per month/\$90,000 Annually
- 7 Cap
- Zoned GC: (General Commercial)
- Walking distance to new mixed use development & Kennesaw Mountain
- City of Kennesaw
- Traffic Count totals 48,400 cars daily