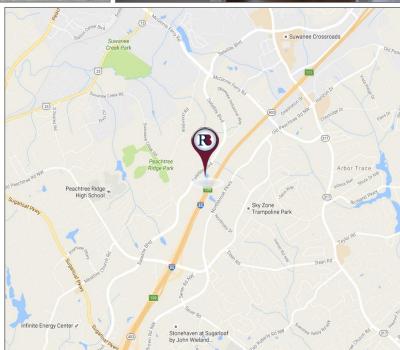

### **Property Highlights**

- Riverdance Office Park
- Available for Lease: Suite 301-1,297 RSF
- Monthly Rental: \$1,850.00
- Class "A" Interior Finishes
- Kitchen, Breakroom, Hardwood Flooring
- Vaulted Ceilings, Archways
- Parking Ratio: 4.33/1,000 sf
- Located off of Satellite Boulevard between Sugarloaf Parkway and McGinnis Ferry Road
- Easy Access to I-85 and Peachtree Industrial
- Close to Many Restaurants