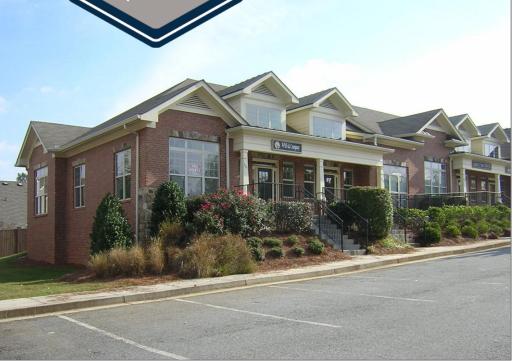

# **Riverdance Office Park**

1110 Satellite Boulevard, Suite 301 Suwanee, GA 30024

### **Property Highlights**

- Riverdance Office Park
- Available for Lease: Suite 301-1,297 RSF
- Monthly Rental: \$1,850.00
- Class "A" Interior Finishes
- Kitchen, Breakroom, Hardwood Flooring
- Vaulted Ceilings, Archways
- Parking Ratio: 4.33/1,000 sf
- Located off of Satellite Boulevard between Sugarloaf Parkway and McGinnis Ferry Road
- Easy Access to I-85 and Peachtree Industrial
- Close to Many Restaurants