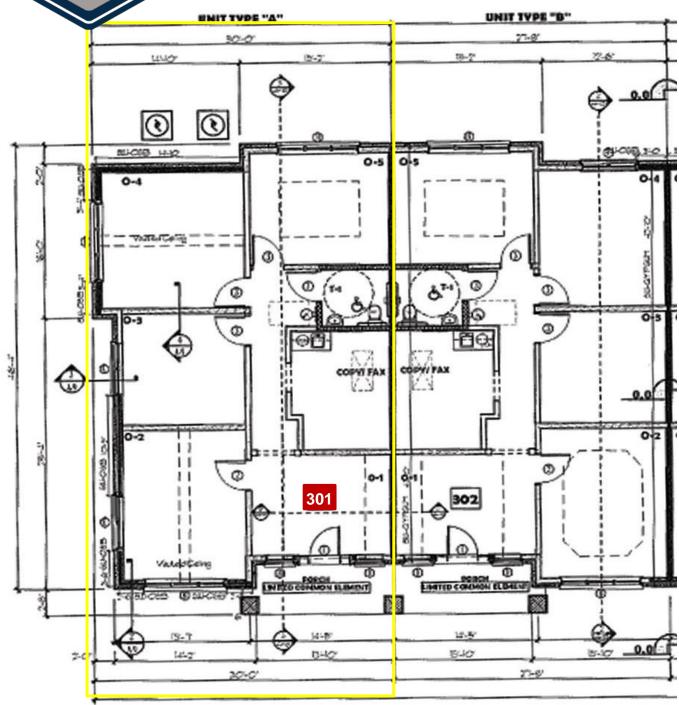

# **Riverdance Office Park**

1110 Satellite Boulevard, Suite 301 Suwanee, GA 30024

Floor Plan