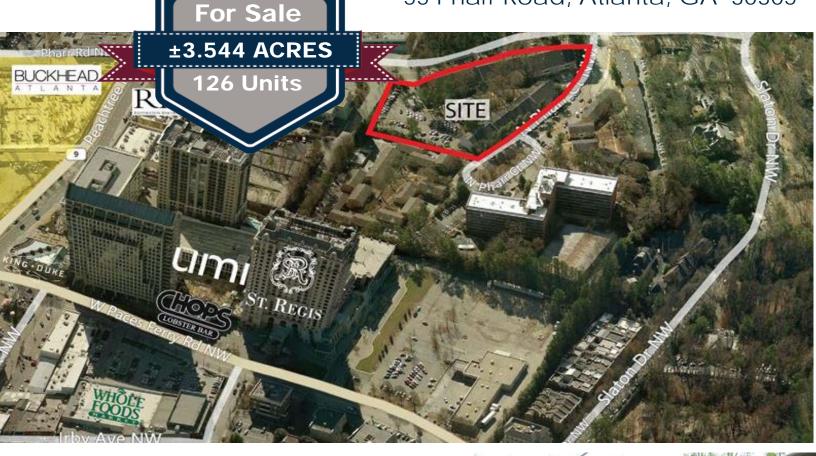

## **BUCKHEAD CONDOMINIUMS**

55 Pharr Road, Atlanta, GA 30305

## **Property Highlights**

Neighborhood: 55 Pharr Condominiums, Buckhead

Village

Physical Address: 55 Pharr Rd NW, Atlanta, GA 30305-

4900

Municipality: City of Atlanta

**Number of Units**: 126 Total

- 64 One Bedrooms (680 SF)- 62 Two Bedrooms (864 SF)

**Current Zoning:** RG4, General (multi-family)

residential

**Location**: Located at the corner of N Pharr

Court NW and Pharr Rd. NW Approximately 850 feet from

Peachtree Rd. NE

Frontage: 487 Feet along Pharr Rd and 580

Feet along N Pharr Court