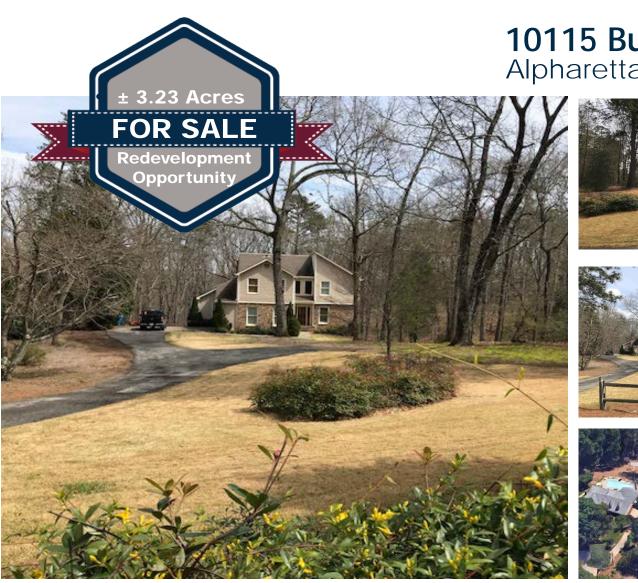

## 10115 Buice Road Alpharetta, GA 30022

## Property Highlights

- ± 3.23 Acres
- ± 4,800 SF House
- Sales Price \$749,000
- Currently Zoned AG (1 home per acre)
- Residential redevelopment opportunity
- Great local school systems
- Located between Alpharetta & Johns Creek
- Close to "The Atlanta Athletic Club" & "River Pines Golf Course"