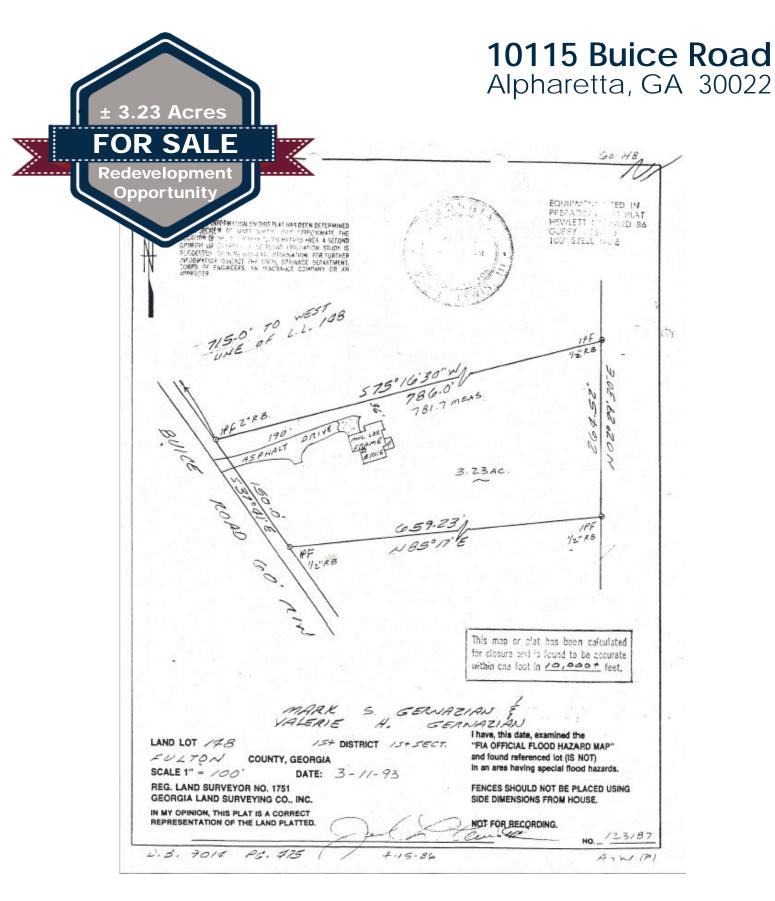

## 10115 Buice Road Alpharetta, GA 30022

## Property Highlights

- ± 3.23 Acres
- ± 4,800 SF House
- Sales Price \$749,000
- Currently Zoned AG (1 home per acre)
- Residential redevelopment opportunity
- Great local school systems
- Located between Alpharetta & Johns Creek
- Close to "The Atlanta Athletic Club" & "River Pines Golf Course"