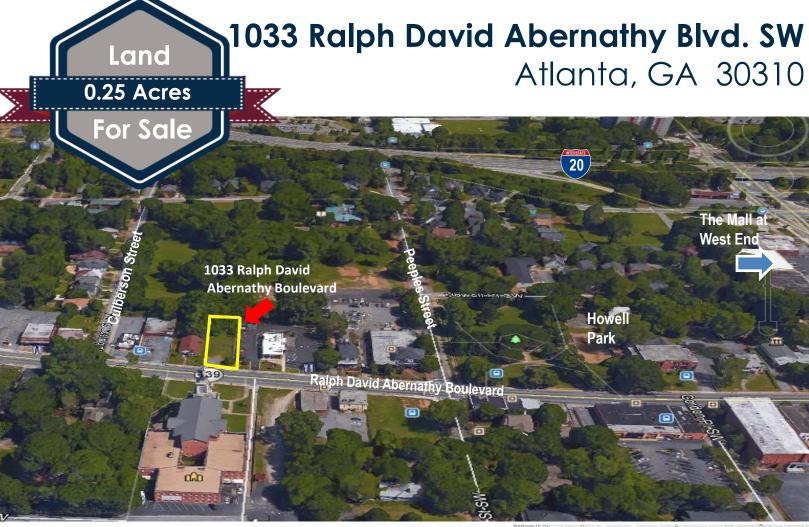

## **Property Highlights**

Price: \$119,999.00

Approximately 0.25 Acres

Zoning: SPI-21-SA3

- Located in Beltline Tax Allocation District
- All Utilities Available
- Frontage: 53 feet on Ralph David Abernathy Blvd.
- Located just South of I-20 and within walking distance to West End MARTA Station, Howell Park and West End Mall.
- Two blocks from Joseph E. Lowery Boulevard and on the Atlanta bus line.
- Easy Access to I-20 and Highway 29

## **Exclusive Agent**

Tarkenton Thompson Richard Bowers & Co.

Office 404.816.1600, Ext. 140 thompson@richardbowers.com

Ralph David Abernathy Boulevard

www.richardbowers.com

1033 Ralph David Abernathy Blvd. SW

Atlanta, GA 30310