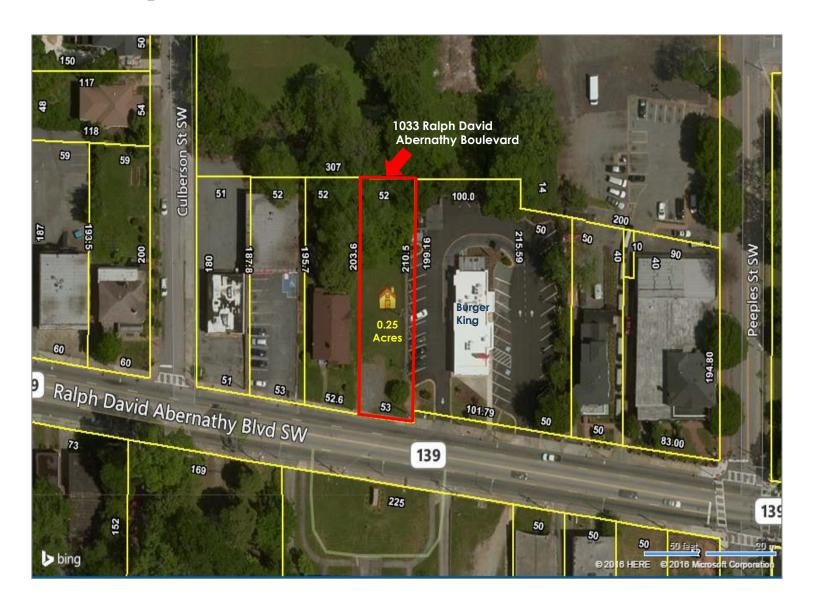

## **Property Highlights**

Price: \$119,999.00

Approximately 0.25 Acres

Zoning: SPI-21-SA3

- Located in Beltline Tax Allocation District
- All Utilities Available
- Frontage: 53 feet on Ralph David Abernathy Blvd.
- Located just South of I-20 and within walking distance to West End MARTA Station, Howell Park and West End Mall.
- Two blocks from Joseph E. Lowery Boulevard and on the Atlanta bus line.
- Easy Access to I-20 and Highway 29

## **Exclusive Agent**

Tarkenton Thompson Richard Bowers & Co.

Office 404.816.1600, Ext. 140 thompson@richardbowers.com



Ralph David Abernathy Boulevard

www.richardbowers.com



1033 Ralph David Abernathy Blvd. SW

Atlanta, GA 30310

## Plat Map



## **Exclusive Agent**

Tarkenton Thompson Richard Bowers & Co.

Office 404.816.1600, Ext. 140 tthompson@richardbowers.com