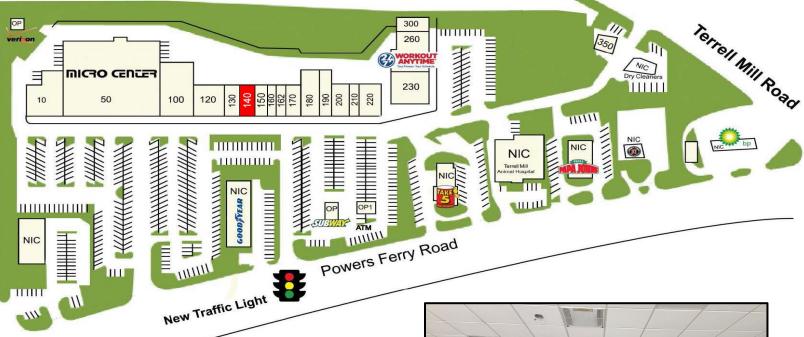

## **Powers Ferry Plaza Shopping Ctr**

1275 Powers Ferry Rd, Suite 140 Marietta, GA 30067

| Suite | Tenant                   | Size (SF) |
|-------|--------------------------|-----------|
| 10    | Dental One Associates    | 6,027     |
| 50    | Micro Center             | 29,520    |
| 100   | Jones Danceport Ballroom | 7,800     |
| 120   | J Christopher's          | 4,200     |
| 130   | Levant Oven              | 1,927     |
| 140   | Available May 1, 2025    | 1,573     |
| 150   | MK Jewelry               | 1,680     |
| 160   | Goodwill                 | 1,100     |
| 162   | Ruby Beauty Center       | 1,420     |
| 170   | Mountainview Pharmacy    | 2,051     |
| 180   | Great Wall Chinese       | 3,500     |
| 190   | SalonCentric             | 2,500     |
| 200   | Brazilian Grocery Store  | 2,100     |
| 210   | Brazilian Beauty Supply  | 1,400     |
| 220   | Skinsations              | 2,800     |
| 230   | Rio Steakhouse & Bakery  | 4,600     |
| 260   | Workout Anytime          | 5,900     |
| 300   | McIntyre Chiropractic    | 1,800     |
| 350   | Jacobs Java Café         | 320       |
| OP    | Bank of America ATM      |           |
| OP    | Verison Wireless         | 3,300     |
| OP    | Subway                   | 800       |

## **Powers Ferry Plaza Shopping Ctr**

1275 Powers Ferry Rd, Suite 140 Marietta, GA 30067