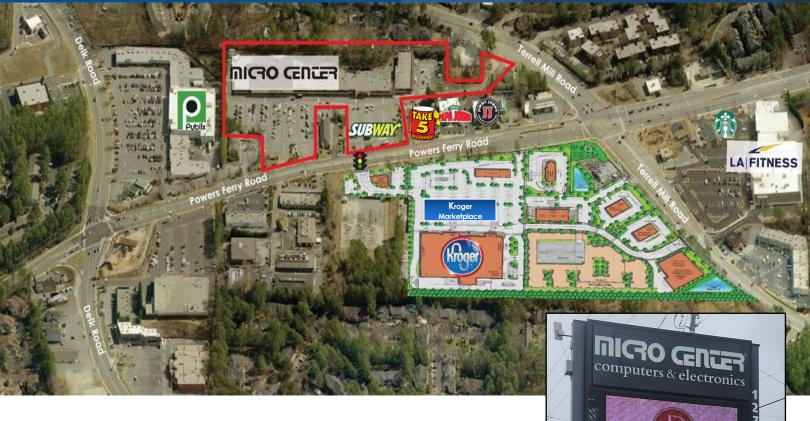

### **Powers Ferry Plaza Shopping Ctr**

1275 Powers Ferry Rd, Suite 140 Marietta, GA 30067

#### PROPERTY HIGHLIGHTS

- ✓ Suite 140 1,573 SF (22.5' wide x 70' deep) Available May 1, 2025
- √ 85,656 SF Free Standing Neighborhood Center
- ✓ Year Built: 1968/ Renovated: 2016
- ✓ Parking: 415 Free Surface Spaces Available
- ✓ Anchored by Micro Center
- Electronic Reader Board Available for all Tenants
- Frontage: 905' on Powers Ferry Road with 2 Curb Cuts
- ✓ Traffic Light at Entrance Along Powers Ferry Road
- Peach Pass Exit from I-75/Terrell Mill Road
- ✓ Located at the NE corner of Powers Ferry Road & Terrell Mill Road in Marietta