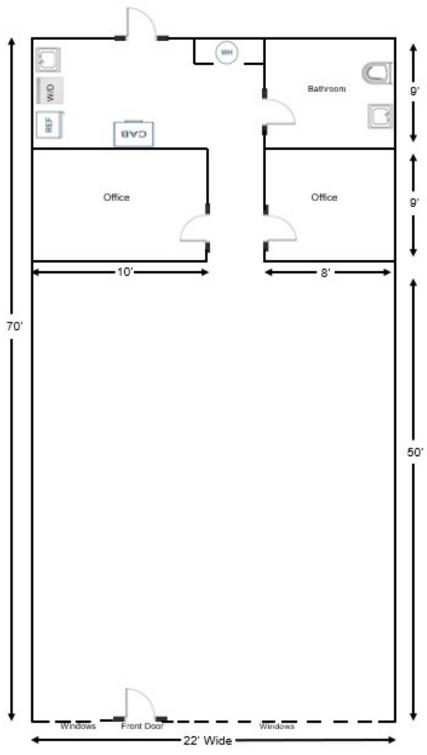

#### Floor Plan - Suite 140 (1,573 SF)

For More Information contact:

Jeff McMullen (770) 380-6538 - Mobile (404) 816-1600 ext. 145 Office imcmullen@richardbowers.com