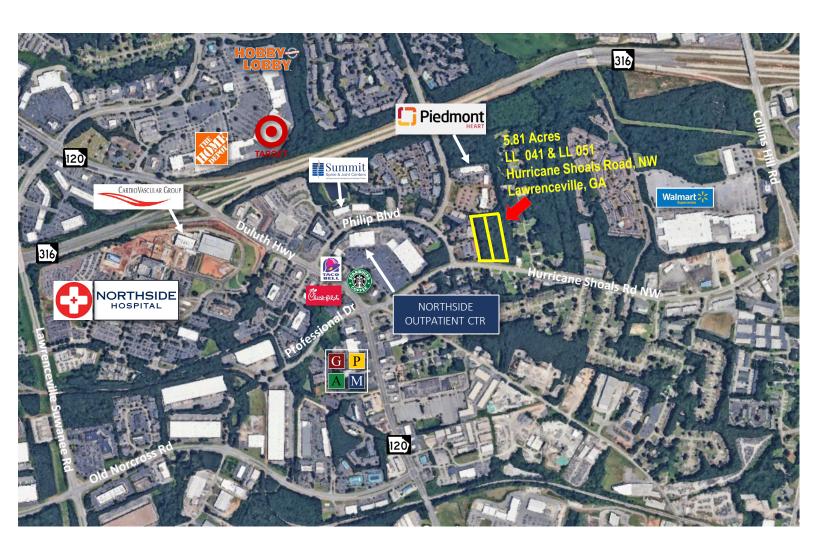

# LAND FOR SALE

± 5.81 ACRES \$2,905,000.00

### Hurricane Shoals Road, NW

Lawrenceville, GA 30046

### **Property Highlights**

- Price: \$2,905,000.00/\$500,000.00 per Acre
- Approximately 5.81 Acres
- All Utilities Available Including New Sewer
- Combined Frontage: 414' on Hurricane Shoals Road, NW
- Zoning: O&I-Office & Institutional
- Level Topography
- Located just off Hwy 316 & Duluth Hwy 120, next to Springfield Park Shopping Center & Gwinnett Medical Center, Lawrenceville
- Excellent Lawrenceville Amenities & Access to Hwy 316