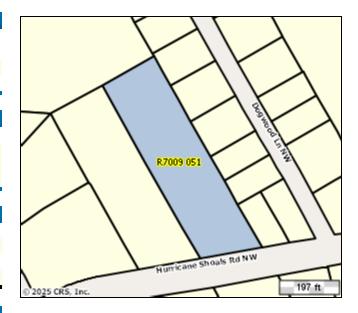

### **Property Report**

Thursday, January 30, 2025

Hurricane Shoals Rd, GA Gwinnett County, GA parcel# R7009 051

#### General Parcel Information

Parcel/Tax ID R7009 051

Alternate Parcel ID Account Number

1643325

District/Ward

Lawrenceville

2020 Census Trct/Blk

505.64/2