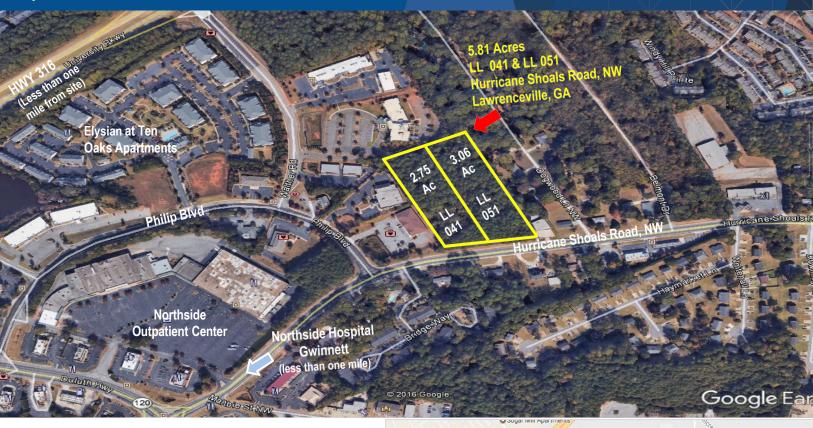

### **Detailed Aerial - ±5.81 Acres**

# LAND FOR SALE

± 5.81 ACRES \$2,905,000.00

### Hurricane Shoals Road, NW

Lawrenceville, GA 30046

### **Property Highlights**

- Price: \$2,905,000.00/\$500,000.00 per Acre
- Approximately 5.81 Acres
- All Utilities Available Including New Sewer
- Combined Frontage: 414' on Hurricane Shoals Road, NW
- Zoning: O&I-Office & Institutional
- Level Topography
- Located just off Hwy 316 & Duluth Hwy 120, next to Springfield Park Shopping Center & Gwinnett Medical Center, Lawrenceville
- Excellent Lawrenceville Amenities & Access to Hwy 316