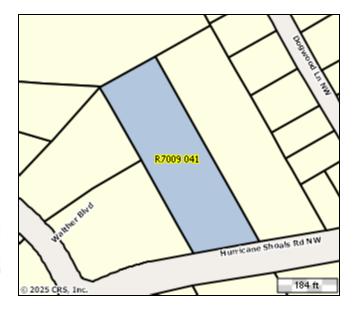

### Plat Map - ±5.81 Acres

### **Property Report**

Thursday, January 30, 2025

Hurricane Shoals Rd, GA Gwinnett County, GA parcel# R7009 041

#### **General Parcel Information**

Parcel/Tax ID R7009 041

Alternate Parcel ID

Account Number 1227712

District/Ward Lawrenceville

2020 Census Trct/Blk 505.64/2

Assessor Roll Year 2023

| Sales His  | tory throug | h 01/03/2025        |        |            |             |                        |
|------------|-------------|---------------------|--------|------------|-------------|------------------------|
| Date       | Amount      | Buyer/Owners        | Seller | Instrument | No. Parcels | Book/Page or Document# |
| 12/15/1989 | \$275,100   | Benson Kenneth C Md |        |            |             | 5825/194               |