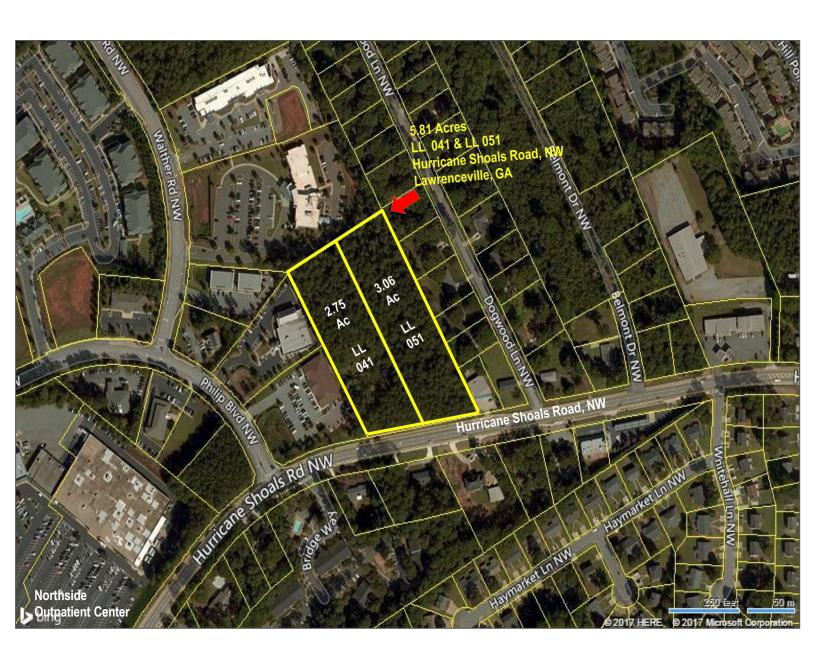

### Plat Map - ±5.81 Acres

# LAND FOR SALE

± 5.81 ACRES \$2,905,000.00

### Hurricane Shoals Road, NW

Lawrenceville, GA 30046

### **Property Highlights**

- Price: \$2,905,000.00/\$500,000.00 per Acre
- Approximately 5.81 Acres
- All Utilities Available Including New Sewer
- Combined Frontage: 414' on Hurricane Shoals Road, NW
- Zoning: O&I-Office & Institutional
- Level Topography
- Located just off Hwy 316 & Duluth Hwy 120, next to Springfield Park Shopping Center & Gwinnett Medical Center, Lawrenceville
- Excellent Lawrenceville Amenities & Access to Hwy 316