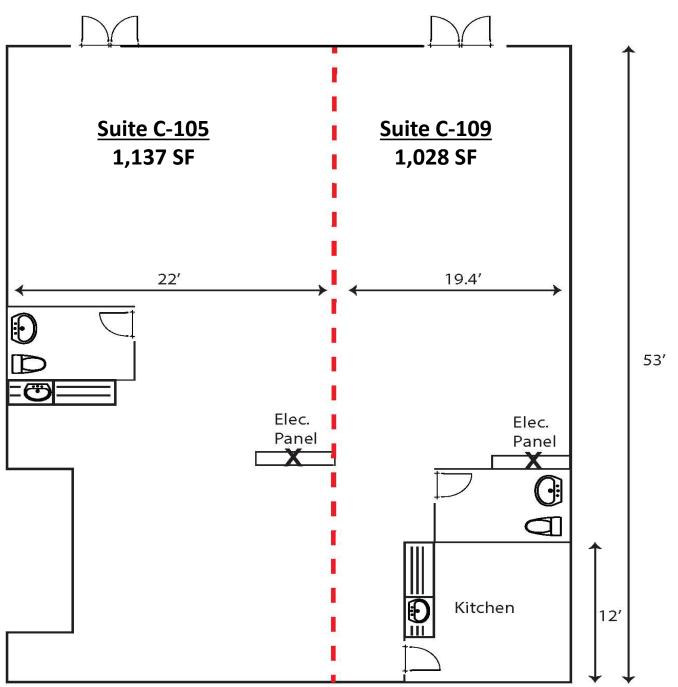

# Marsh Creek Village Shopping Center 6780 Roswell Road, Suite C-105 & C-109

Retail Suite C-105 & C-109 ± 1,137 SF - ± 1,028 SF

Atlanta, GA 30328

Building C- Suite 105-109 ±1,137 - ±1,028 SF

\*All measurements are estimates
Both Suites Are Available Separately or Combined