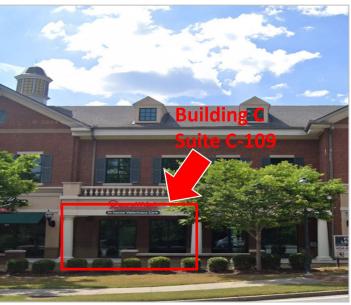

# Marsh Creek Village Shopping Center

Retail Suite C-105 & C-109 ± 1,137 SF - ± 1,028 SF 6780 Roswell Road, Suite C-105 & C-109 Atlanta, GA 30328

Building C- Suite 105-109 ±1,137 - ±1,028 SF

Suite C-109 - Exterior & Interior