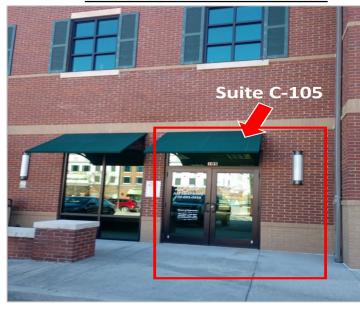

# Marsh Creek Village Shopping Center

Retail Suite C-105 & C-109 ± 1,137 SF - ± 1,028 SF 6780 Roswell Road, Suite C-105 & C-109 Atlanta, GA 30328

Building C- Suite 105-109 ±1,137 - ±1,028 SF

Suite C-109 - Exterior & Interior

Suite C-105 - Exterior & Interior

The information contained herein has been received from sources considered reliable, but no liability is assumed by Richard Bowers & Co. or its Agents for errors and omissions.