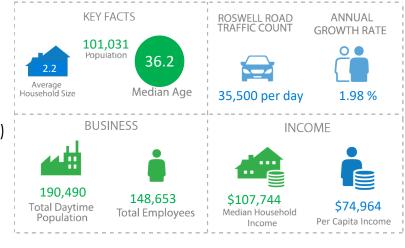

#### **Property Highlights**

- Marsh Creek Village Shopping Center
- Building "C": ± 1,137 SF ±1,028 SF
- Total SF ±2,165 SF, both suites are available separately or combined
- Suite C-105 & C-109 (\$29.00 PSF + \$8.00 NNNs)
   Available Now!
- Great location in Sandy Springs with strong visibility and over 600 feet of frontage on Roswell Road
- Buildings built in 2010, Easy Ingress/Egress
- Over 30,000 cars per day pass by on Roswell Road