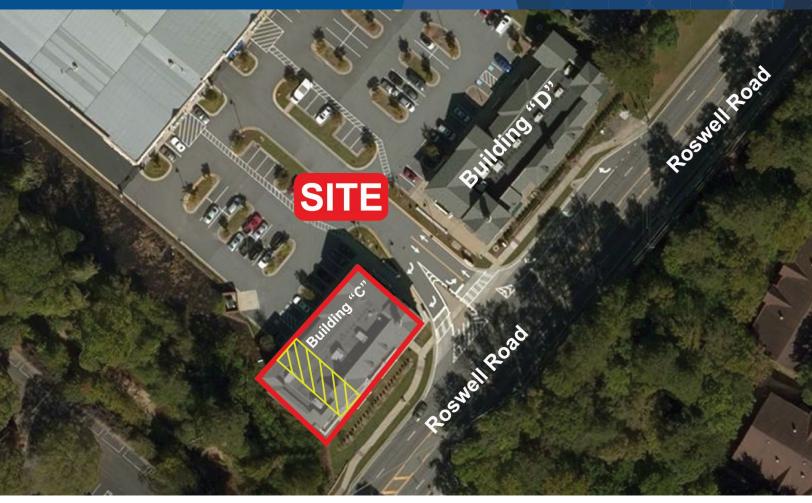

#### **Property Highlights**

- Marsh Creek Village Shopping Center
- Building "C": ± 1,137 SF ±1,028 SF
- Total SF ±2,165 SF, both suites are available separately or combined
- Suite C-105 & C-109 (\$29.00 PSF + \$8.00 NNNs)
   Available Now!
- Great location in Sandy Springs with strong visibility and over 600 feet of frontage on Roswell Road
- Buildings built in 2010, Easy Ingress/Egress
- Over 30,000 cars per day pass by on Roswell Road

# Marsh Creek Village Shopping Center

Retail Suite C-105 & C-109 ± 1,137 SF - ± 1,028 SF 6780 Roswell Road, Suite C-105 & C-109 Atlanta, GA 30328

Building C- Suite 105-109 ±1,137 - ±1,028 SF

Suite C-109 - Exterior & Interior

# Marsh Creek Village Shopping Center 6780 Roswell Road, Suite C-105 & C-109

Retail Suite C-105 & C-109 ± 1,137 SF - ± 1,028 SF

Atlanta, GA 30328

Building C- Suite 105-109 ±1,137 - ±1,028 SF

\*All measurements are estimates
Both Suites Are Available Separately or Combined