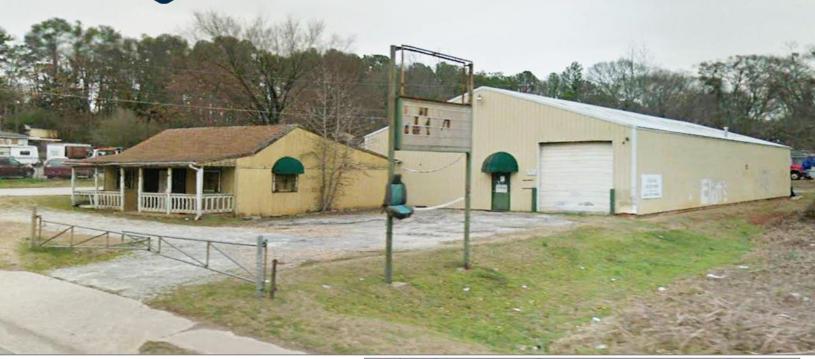

## **Property Highlights**

- 5,000 SF ATTACHED WAREHOUSE
- 1,085 SF ATTACHED BUILDING
- 6,085 SF Total on 0.3 Acres
- ZONED C-2
- CEILING CLEAR HEIGHT 12'
- 20 SKY LIGHTS
- GAS SPACE HEAT
- 3 DRIVE-IN DOORS 12' x 12'
- 6" FLOORS
- Power 110/220 VAC / 200 Amp / 3 Phase
- COMPRESSED AIR SYSTEM IN-PLACE
- 1 RESTROOM ON SEPTIC TANK
- TRAFFIC COUNT: 25,680 CARS /DAY
- SECURITY SYSTEM
- ARC WELDER CIRCUIT
- PREMISES SIGN

2052 Moreland Avenue

(At Hillcrest Drive) (Atlanta, GA 30316 Dekalb County

**Rear View** 

**Dimensions** 

Parcel Map

**Exclusive Agent:** 

**Vernon Wright** 

404.816.1600 Ext. 137