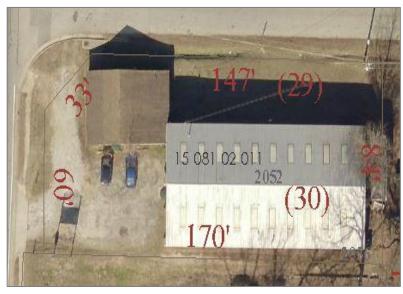

2052 Moreland Avenue

(At Hillcrest Drive) (Atlanta, GA 30316 Dekalb County

**Rear View** 

**Dimensions** 

Parcel Map

**Exclusive Agent:** 

**Vernon Wright** 

404.816.1600 Ext. 137