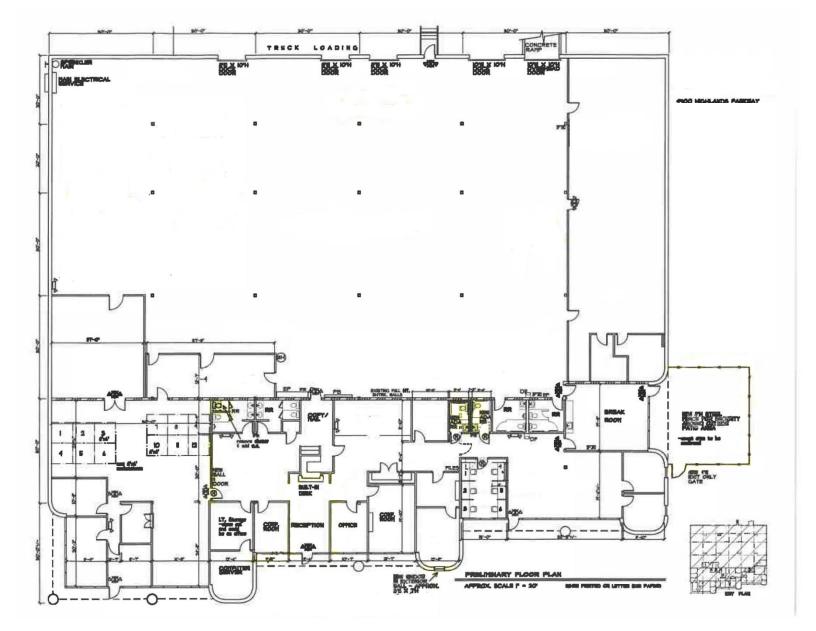

## **Property Highlights**

- 27,720 SF Building Includes 8,500 SF Office
- 100 % Air-conditioned Warehouse
- 4 Dock Doors and 1 Drive-In Door with Ramp
- 18' Ceiling Height
- Sprinklered
- 1000 Amp Power
- Close access to Silver Comet Trail, I-285, East-West Connector